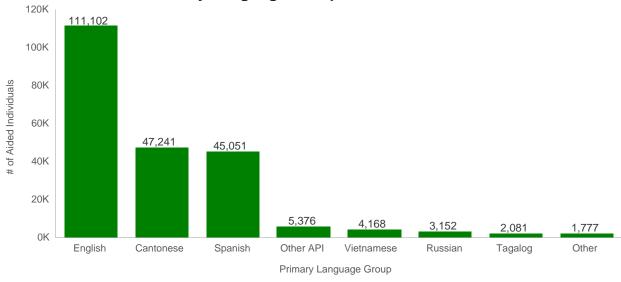

## **Total Aided Individuals, by Language Group**

Program: Medi-Cal (Does not include SSI-linked Medi-Cal)

Data Source: CalWIN System as of Mar-2023