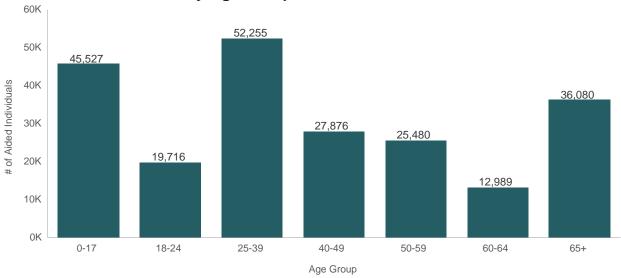

### **Total Aided Individuals, by Age Group**

Program: Medi-Cal (Does not include SSI-linked Medi-Cal)

Data Source: CalWIN System as of Mar-2023

San Francisco Human Services Agency Planning Unit