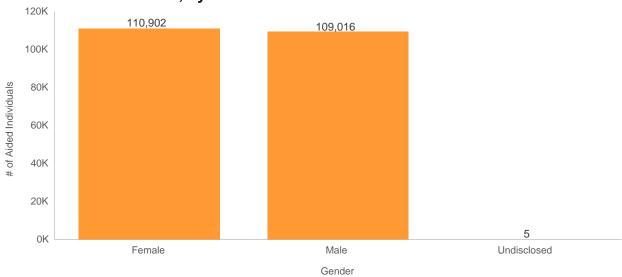

## **Total Aided Individuals, by Gender**

Program: Medi-Cal (Does not include SSI-linked Medi-Cal)

Data Source: CalWIN System as of Mar-2023