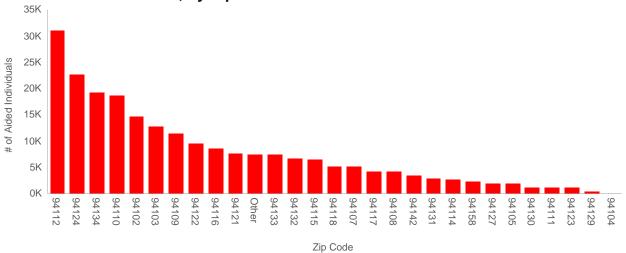

# Total Aided Individuals, by Zip Code

| Zip Code    | San Francisco Neighborhood            | # of Aided Individuals |
|-------------|---------------------------------------|------------------------|
| 94112       | Ingleside/Excelsior                   | 30,931                 |
| 94124       | Bayview/Hunters Point                 | 22,436                 |
| 94134       | Visitacion Valley                     | 19,130                 |
| 94110       | Mission District/Bernal Heights       | 18,621                 |
| 94102       | Hayes Valley/Civic Center/Tenderloin  | 14,585                 |
| 94103       | South of Market                       | 12,743                 |
| 94109       | Polk/Russian Hill/Nob Hill            | 11,357                 |
| 94122       | Sunset                                | 9,492                  |
| 94116       | Sunset/Parkside/Forest Hill           | 8,422                  |
| 94121       | Outer Richmond                        | 7,518                  |
| Other       | Other                                 | 7,436                  |
| 94133       | North Beach                           | 7,335                  |
| 94132       | Lake Merced/Lakeside                  | 6,508                  |
| 94115       | Western Addition/Japantown            | 6,463                  |
| 94118       | Inner Richmond                        | 5,126                  |
| 94107       | Potrero Hill/SOMA                     | 5,058                  |
| 94117       | Haight-Ashbury                        | 4,167                  |
| 94108       | Chinatown                             | 4,128                  |
| 94142       | General Delivery                      | 3,410                  |
| 94131       | Twin Peaks/Glen Park                  | 2,764                  |
| 94114       | Castro/Noe Valley                     | 2,642                  |
| 94158       | Mission Bay                           | 2,273                  |
| 94127       | St. Francis Wood/Miraloma/West Portal | 1,825                  |
| 94105       | Rincon Hill                           | 1,821                  |
| 94130       | Treasure Island                       | 1,151                  |
| 94111       | Embarcadero                           | 1,063                  |
| 94123       | Marina/Cow Hollow                     | 1,037                  |
| 94129       | Presidio                              | 307                    |
| 94104       | Financial District                    | 174                    |
| Grand Total |                                       | 219,923                |