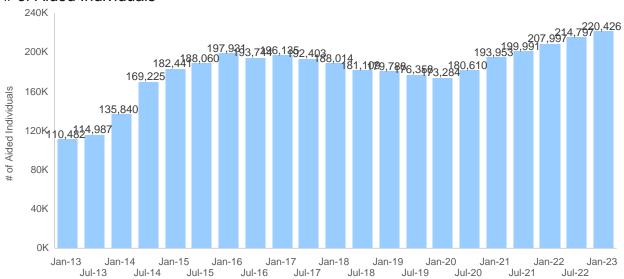

#### **Medi-Cal Aided Individual Trend Over Time**

Caseload data in recent months are impacted by retroactive changes and are excluded from this trend analysis. Monthly counts are subject to change over time due to case revisions.

#### # of Aided Individuals

Program: Medi-Cal (Does not include SSI-linked Medi-Cal)

Data Source: CalWIN System as of Mar-2023