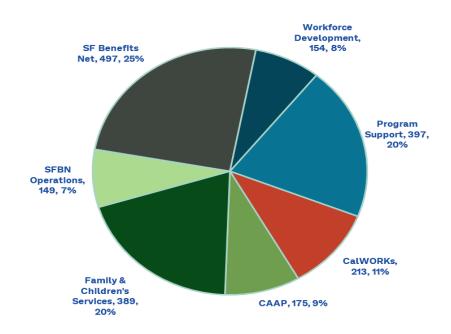

## HSA/BFS FY 2023-24 FTEs by Program 1,973 FTEs

HSA Administration and BFS Positions Summary Proposed FY24-25 Budget

|                               | FY 24-25 Base |              |              | New      | Delete   | Proposed FY24 |            |
|-------------------------------|---------------|--------------|--------------|----------|----------|---------------|------------|
| Department Title              | FTEs          | Substitution | Reassignment | Position | Position | 25 FTE        | Change FTE |
| Administration                | 397.00        |              |              |          |          | 397.00        | 0.00       |
| HSA BFS Calworks              | 213.50        |              | (1.00)       |          |          | 212.50        | (1.00)     |
| HSA BFS Cnty Adlt Asstnc Prog | 174.75        |              |              |          |          | 174.75        | 0.00       |
| HSA BFS Family & Children's   | 389.00        |              |              |          |          | 389.00        | 0.00       |
| HSA BFS Ops & Data Supprt     | 149.00        |              |              |          |          | 149.00        | 0.00       |
| HSA BFS SF Benefits Net       | 497.00        |              |              |          |          | 497.00        | 0.00       |
| HSA BFS Workforce Develop     | 153.00        |              | 1.00         |          |          | 154.00        | 1.00       |
| Grand Total                   | 1973.25       | 0.00         | 0.00         | 0.00     | 0.00     | 1973.25       | 0.00       |