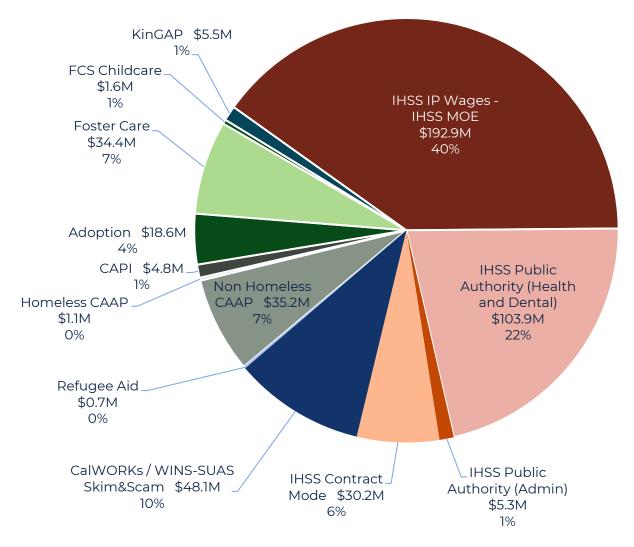

ialist V                      | 1823             | Senior Administrative<br>Analyst          | \$<br>139,298                    | \$ | 204,010                 | \$                        | 204,524   | \$ 5                        | Substitution to provide complex analytical and technical support for 1822s in the Welfare to Work Services Division on duties related to HR services for ESSS Programs. Duties include but are not limited to analysis of position reports and coordination of staff moves (over 1,000 employees.)                                                                                                                                                                    |

## HSA FY23-24 Original Aid Payments Budget \$456.3 M

# HSA FY 24-25 Proposed Aid Payments Budget \$482.1 M





| 1/19/2024            | Federal \$          |                    | State / Realignment \$ |                    | County \$       |                                         |                    | Total \$ |                     |                    | Average # Cases     |                    |                                                                                          |
|----------------------|---------------------|--------------------|------------------------|--------------------|-----------------|-----------------------------------------|--------------------|----------|---------------------|--------------------|---------------------|--------------------|------------------------------------------------------------------------------------------|
|                      | Actuals