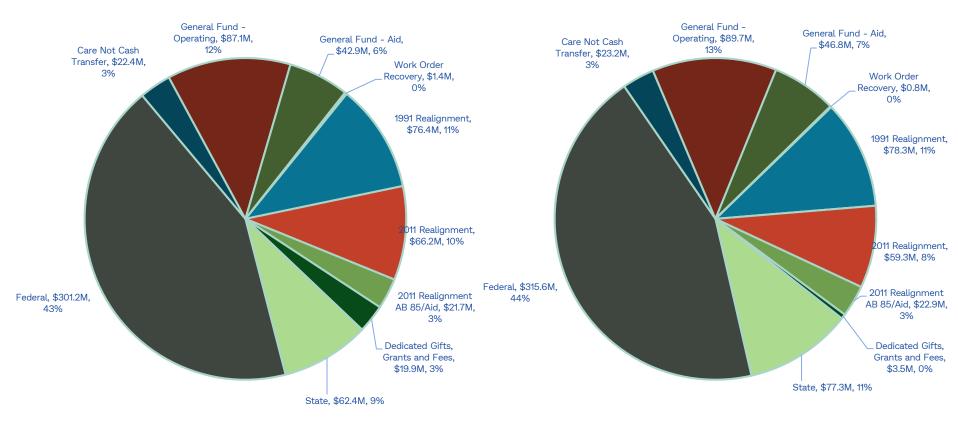

### HSA/BFS FY 2023-24 Original Budget by Category \$701.6M

## HSA/BFS FY 2024-25 Proposed Budget by Category \$717.4M

| Program Title                 | FY23-24 Original | FY24-25 Proposed | FY24-25 Proposed - FY23-24 Original |
|-------------------------------|------------------|------------------|-------------------------------------|
| Administration                | \$173,070,866    | \$173,682,938    | \$612,072                           |
| HSA BFS Calworks              | \$85,567,792     | \$89,961,736     | \$4,393,944                         |
| HSA BFS Childcare             | \$22,428,183     | \$22,428,183     | \$0                                 |
| HSA BFS Cnty Adlt Asstnc Prog | \$89,519,589     | \$93,055,627     | \$3,536,038                         |
| HSA BFS Family & Children's   | \$177,118,645    | \$175,947,092    | (\$1,171,553)                       |
| HSA BFS Ops & Data Supprt     | \$17,977,803     | \$18,705,930     | \$728,127                           |
| HSA BFS SF Benefits Net       | \$76,271,654     | \$81,455,325     | \$5,183,671                         |
| HSA BFS Workforce Develop     | \$59,628,676     | \$62,181,351     | \$2,552,675                         |
| BFS Total                     | \$701,583,208    | \$717,418,181    | \$15,834,973                        |