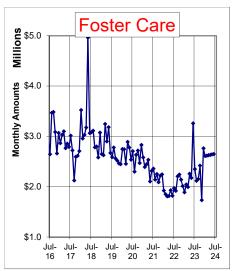

|                                    | Account Lvl 5 |                                       |                  |                  | FY24-25 Proposed Bgt - |
|------------------------------------|---------------|---------------------------------------|------------------|------------------|------------------------|
| Department Title                   | Name          | Account Account Title                 | FY23-24 Original | FY24-25 Proposed | FY23-24 Original       |
|                                    | 5810OthDep    | 581540 GF-Mental Health               | \$5,201,516      | \$5,446,774      | \$245,258              |
|                                    |               | 581570 GF-Chs-Medical Service         | \$556,240        | \$582,661        | \$26,421               |
|                                    |               | 581625 Gf-Homelessness Services       | \$1,615,080      | \$320,600        | (\$1,294,480)          |
|                                    | 5950_ITO      | 595010 ITO To 1G-General Fund         | \$22,366,301     | \$23,246,659     | \$880,358              |
| SA BFS Cnty Adlt Asstnc Prog Total |               |                                       | \$89,519,589     | \$93,055,627     | \$3,536,038            |
| SA BFS Family & Children's         | 5010Salary    | 501010 Perm Salaries-Misc-Regular     | \$38,532,383     | \$40,007,266     | \$1,474,883            |
|                                    |               | 505010 Temp Misc Regular Salaries     | \$291,908        | \$293,031        | \$1,123                |
|                                    |               | 509010 Premium Pay - Misc             | \$670,430        | \$670,431        | \$1                    |
|                                    |               | 511010 Overtime - Scheduled Misc      | \$950,000        | \$950,002        | \$2                    |
|                                    | 5130Fringe    | 513000 Mandatory Fringe Benefits      | \$15,434,922     | \$16,008,581     | \$573,659              |
|                                    | 5210NPSvcs    | 522000 Training - Budget              | \$43,500         | \$43,500         | \$0                    |
|                                    |               | 523010 Auto Mileage                   | \$152,000        | \$152,000        | \$0                    |
|                                    |               | 523020 Local Field Exp                | \$211,000        | \$211,000        | \$0                    |
|                                    |               | 527110 Social Services Contracts      | \$5,310,895      | \$5,537,371      | \$226,476              |
|                                    |               | 529110 Dp-Wp Equipment Maint          | \$26,000         | \$26,000         | \$0                    |
|                                    |               | 535960 Software Licensing Fees        | \$38,454         | \$38,454         | \$0                    |
|                                    |               | 552410 Payments to Other Govt         | \$158,073        | \$0              | (\$158,073             |
|                                    | 5360AidAst    | 536100 Resource Family Approval       | \$182,000        | \$195,000        | \$13,000               |
|                                    |               | 536110 Fcs Special Services           | \$5,887,841      | \$700,730        | (\$5,187,111           |
|                                    |               | 536150 Foster Care Transportation     | \$186,827        | \$240,000        | \$53,173               |
|                                    |               | 536170 Foster Care Cws-Other Services | \$71,952         | \$284,378        | \$212,426              |
|                                    |               | 536180 Sciap (Specialized Care) Svcs  | \$63,421         | \$43,421         | (\$20,000)             |
|                                    |               | 536200 Options For Recovery Services  | \$15,000         | \$15,000         | \$0                    |
|                                    |               | 536220 Emancipated Youth Stipends     | \$3,000          | \$3,000          | \$0                    |
|                                    |               | 536230 Kinship-Foster Care Emergency  | \$54,000         | \$60,000         | \$6,000                |
|                                    |               | 536270 Cws Reunification              | \$10,000         | \$10,000         | \$0                    |
|                                    |               | 536280 Cws Therapy                    | \$21,000         | \$43,000         | \$22,000               |
|                                    |               | 536290 Cws Drug Testing               | \$195,500        | \$195,500        | \$0                    |
|                                    |               | 536610 Spcl Circumstances For Adults  | \$27,111         | \$27,111         | \$0                    |
|                                    | 5370AidPmt    | 537310 Foster Care Aid Payments       | \$28,518,006     | \$34,392,274     | \$5,874,268            |
|                                    |               | 537340 Kin-Gap Aid                    | \$5,829,785      | \$5,505,460      | (\$324,325)            |
|                                    |               | 537410 Adoption Aid Payments          | \$18,967,186     | \$18,573,142     | (\$394,043)            |
|                                    | 5380CityGP    | 538010 Community Based Org Srvcs      | \$30,467,417     | \$22,537,404     | (\$7,930,013)          |
|                                    | 53900thS&C    | 539130 Temp Rent Assistance           | \$10,000         | \$10,000         | \$0                    |
|                                    | 5400Mat&Su    | 540000 Materials & Supplies-Budget    | \$231,538        | \$231,538        | \$0                    |