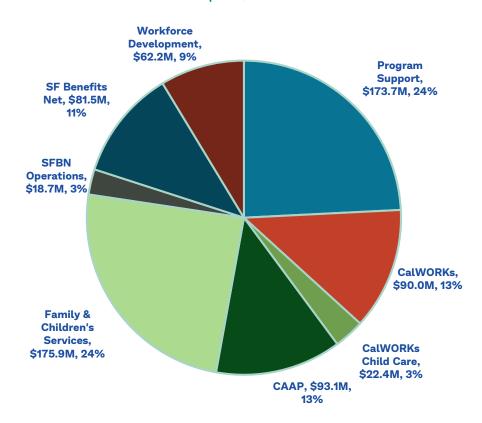

## HSA/BFS FY 2023-24 FTEs by Program 1,973 FTEs

### HSA/BFS FY 2024-25 FTEs by Program 1,973 FTEs

HSA Administration and BFS Positions Summary Proposed FY24-25 Budget

|                               | FY 24-25 Base |              |              | New      | Delete   | Proposed FY24 |            |
|-------------------------------|---------------|--------------|--------------|----------|----------|---------------|------------|
| Department Title              | FTEs          | Substitution | Reassignment | Position | Position | 25 FTE        | Change FTE |
| Administration                | 397.00        |              |              |          |          | 397.00        | 0.00       |
| HSA BFS Calworks              | 213.50        |              | (1.00)       |          |          | 212.50        | (1.00)     |
| HSA BFS Cnty Adlt Asstnc Prog | 174.75        |              |              |          |          | 174.75        | 0.00       |
| HSA BFS Family & Children's   | 389.00        |              |              |          |          | 389.00        | 0.00       |
| HSA BFS Ops & Data Supprt     | 149.00        |              |              |          |          | 149.00        | 0.00       |
| HSA BFS SF Benefits Net       | 497.00        |              |              |          |          | 497.00        | 0.00       |
| HSA BFS Workforce Develop     | 153.00        |              | 1.00         |          |          | 154.00        | 1.00       |
| Grand Total                   | 1973.25       | 0.00         | 0.00         | 0.00     | 0.00     | 1973.25       | 0.00       |