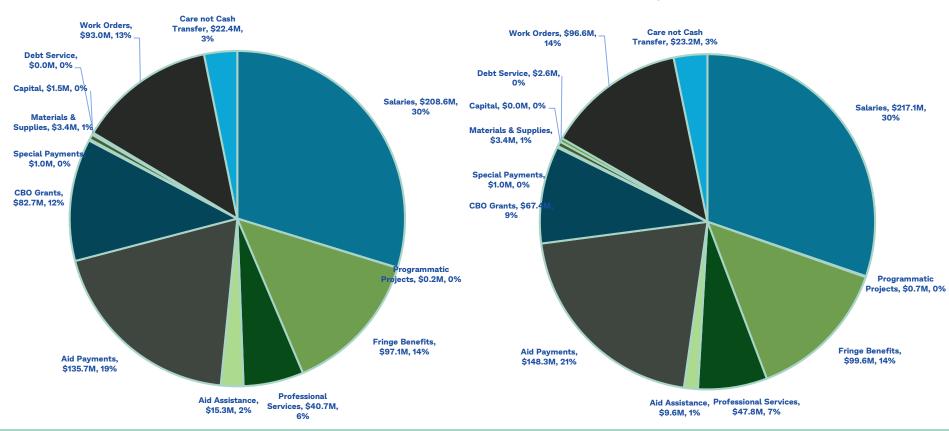

### HSA/BFS FY 2023-24 Original Budget by Category \$701.6M

## HSA/BFS FY 2024-25 Proposed Budget by Category \$717.4M

| Program Title                 | FY23-24 Original | FY24-25 Proposed | FY24-25 Proposed - FY23-24 Original |
|-------------------------------|------------------|------------------|-------------------------------------|
| Administration                | \$173,070,866    | \$173,682,938    | \$612,072                           |
| HSA BFS Calworks              | \$85,567,792     | \$89,961,736     | \$4,393,944                         |
| HSA BFS Childcare             | \$22,428,183     | \$22,428,183     | \$0                                 |
| HSA BFS Cnty Adlt Asstnc Prog | \$89,519,589     | \$93,055,627     | \$3,536,038                         |
| HSA BFS Family & Children's   | \$177,118,645    | \$175,947,092    | (\$1,171,553)                       |
| HSA BFS Ops & Data Supprt     | \$17,977,803     | \$18,705,930     | \$728,127                           |
| HSA BFS SF Benefits Net       | \$76,271,654     | \$81,455,325     | \$5,183,671                         |
| HSA BFS Workforce Develop     | \$59,628,676     | \$62,181,351     | \$2,552,675                         |
| BFS Total                     | \$701,583,208    | \$717,418,181    | \$15,834,973                        |

| BFS Budget by Category | FY23-24 Original | FY24-25 Proposed | FY24-25 Proposed - FY23-24 Original |
|------------------------|------------------|------------------|-------------------------------------|
| Salaries               | \$208,605,385    | \$217,147,298    | \$8,541,912                         |
| Fringe Benefits        | \$97,133,564     | \$99,574,183     | \$2,440,619                         |
| Professional Services  | \$40,700,513     | \$47,822,512     | \$7,121,998                         |
| Aid Assistance         | \$15,281,408     | \$9,620,899      | (\$5,660,509)                       |
| Aid Payments           | \$135,742,747    | \$148,335,961    | \$12,593,214                        |
| CBO Grants             | \$82,682,598     | \$67,358,925     | (\$15,323,674)                      |
| Other Support & Care   | \$1,010,000      | \$1,010,000      | \$0                                 |
| Materials & Supplies   | \$3,404,585      | \$3,404,585      | \$0                                 |
| Programmatic Projects  | \$183,500        | \$680,000        | \$496,500                           |
| Capital Projects       | \$1,451,243      | \$0              | (\$1,451,243)                       |
| Debt Service           | \$0              | \$2,600,463      | \$2,600,463                         |
| Work Order Services    | \$93,021,363     | \$96,616,698     | \$3,595,335                         |
| Operating Transfer In  | \$22,366,301     | \$23,246,659     | \$880,358                           |
| BFS Total              | \$701,583,208    | \$717,418,181    | \$15,834,973                        |