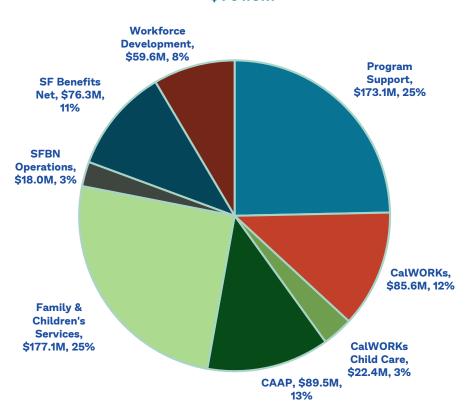

#### HSA/BFS FY 2023-24 Original Budget by Program \$701.6M

#### HSA/BFS FY 2024-25 Proposed Budget by Program \$717.4M

## HSA/BFS FY 2024-25 Proposed Budget by Category \$717.4M

| Program Title                 | FY23-24 Original | FY24-25 Proposed | FY24-25 Proposed - FY23-24 Original |
|-------------------------------|------------------|------------------|-------------------------------------|
| Administration                | \$173,070,866    | \$173,682,938    | \$612,072                           |
| HSA BFS Calworks              | \$85,567,792     | \$89,961,736     | \$4,393,944                         |
| HSA BFS Childcare             | \$22,428,183     | \$22,428,183     | \$0                                 |
| HSA BFS Cnty Adlt Asstnc Prog | \$89,519,589     | \$93,055,627     | \$3,536,038                         |
| HSA BFS Family & Children's   | \$177,118,645    | \$175,947,092    | (\$1,171,553)                       |
| HSA BFS Ops & Data Supprt     | \$17,977,803     | \$18,705,930     | \$728,127                           |
| HSA BFS SF Benefits Net       | \$76,271,654     | \$81,455,325     | \$5,183,671                         |
| HSA BFS Workforce Develop     | \$59,628,676     | \$62,181,351     | \$2,552,675                         |
| BFS Total                     | \$701,583,208    | \$717,418,181    | \$15,834,973                        |