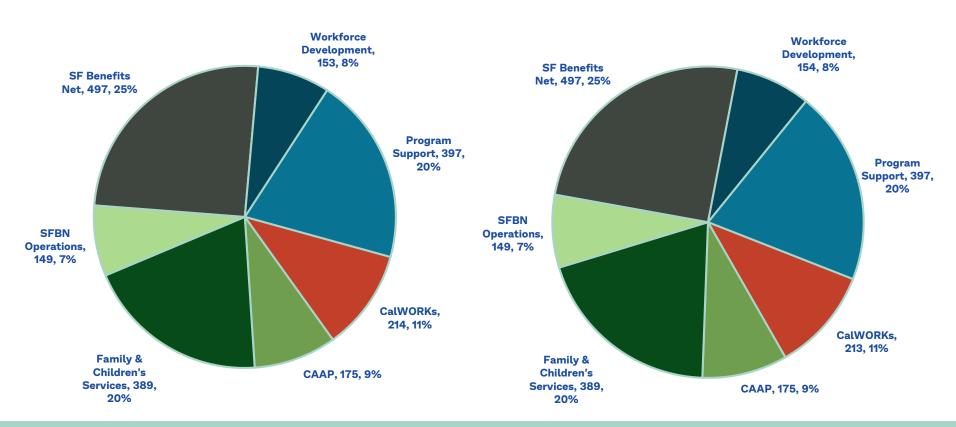

#### HSA/BFS FY 2023-24 Original Budget by Source \$701.6M

## HSA/BFS FY 2024-25 Proposed Budget by Source \$717.4M