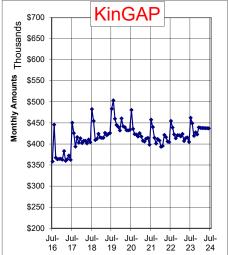

| -                  | \$ (19,406,159)                    | \$ -               | \$ -                             | \$ -               |                          |                    |                                                                                         |

Human Services Agency Caseload Trends





#### **Aid Expenditure Trends**