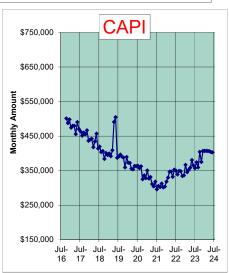

| -                  | \$ (19,406,159)                    | \$ -               | \$ -                             | \$ -               |                          |                    |                                                                                         |

Human Services Agency Caseload Trends





#### **Aid Expenditure Trends**