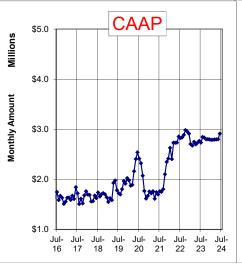

| -                  | \$ (19,406,159)                    | \$ -               | \$ -                             | \$ -               |                          |                    |                                                                                         |

Human Services Agency Caseload Trends





#### **Aid Expenditure Trends**