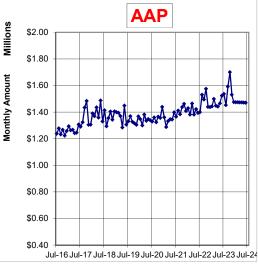

| -                  | \$ (19,406,159)                    | \$ -               | \$ -                             | \$ -               |                          |                    |                                                                                         |

Human Services Agency Caseload Trends





#### **Aid Expenditure Trends**