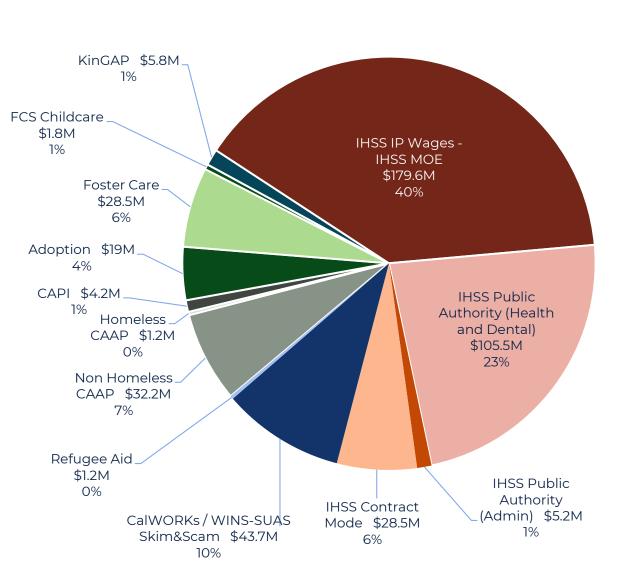

ecialist V                      | 1823             | Senior Administrative<br>Analyst          | \$<br>139,298                    | \$ | 204,010                 | \$                        | 204,524   | \$ 5                        | Substitution to provide complex analytical and technical support for 1822s in the Welfare to Work Services Division on duties related to HR services for ESSS Programs. Duties include but are not limited to analysis of position reports and coordination of staff moves (over 1,000 employees.)                                                                                                                                                                    |

## HSA FY23-24 Original Aid Payments Budget \$456.3 M

# HSA FY 24-25 Proposed Aid Payments Budget \$482.1 M





| 1/19/2024            | Federal \$          |                    | State / Realignment \$ |                    | County \$       |                                         |                    | Total \$ |                     |                    | Average # Cases     |                    |                                                                                          |
|----------------------|---------------------|--------------------|------------------------|--------------------|-----------------|-----------------------------------------|--------------------|----------|---------------------|--------------------|---------------------|--------------------|------------------------------------------------------------------------------------------|
|                      | Actua