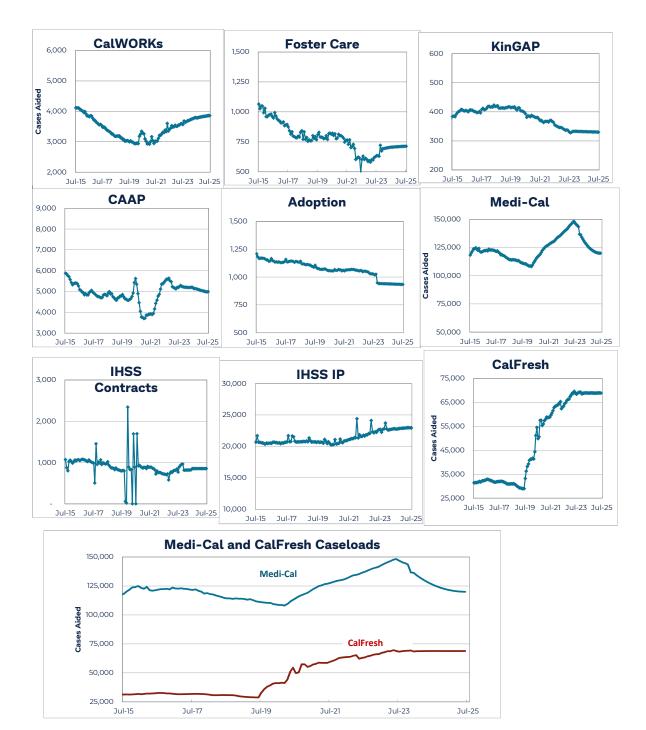

FY24-25 HSA Budget by Program/Department and Account

|                               | Account Lvl 5 |                                       |                  |                  | FY24-25 Proposed Bgt - |
|-------------------------------|---------------|---------------------------------------|------------------|------------------|------------------------|
| Department Title              | Name          | Account Account Title                 | FY23-24 Original | FY24-25 Proposed | FY23-24 Original       |
| HSA AM Budget & Finance       | 5010Salary    | 501010 Perm Salaries-Misc-Regular     | \$7,231,659      | \$7,503,884      | \$272,224              |
|                               |               | 505010 Temp Misc Regular Salaries     | \$272,050        | \$273,096        | \$1,046                |
|                               |               | 509010 Premium Pay - Misc             | \$10,000         | \$10,000         | \$0                    |
|                               | 5130Fringe    | 513000 Mandatory Fringe Benefits      | \$2,948,991      | \$3,061,753      | \$112,762              |
|                               | 5210NPSvcs    | 522000 Training - Budget              | \$500            | \$500            | \$0                    |
|                               |               | 526990 Other Fees                     | \$2,400          | \$2,400          | \$0                    |
|                               |               | 527110 Social Services Contracts      | \$127,500        | \$127,500        | \$0                    |
|                               |               | 527220 Financial Services             | \$108,938        | \$108,938        | \$0                    |
|                               | 58100thDep    | 581300 GF-Children;Youth;& Family Svc | \$94,124         | \$94,124         | \$0                    |
| HSA AM Budget & Finance Total |               |                                       | \$10,796,162     | \$11,182,195     | \$386,032              |
| HSA AM Central Management     | 5010Salary    | 501010 Perm Salaries-Misc-Regular     | \$2,160,067      | \$2,231,239      | \$71,172               |
|                               | 5130Fringe    | 513000 Mandatory Fringe Benefits      | \$17,932,128     | \$17,341,398     | (\$590,730)            |
|                               | 5210NPSvcs    | 521030 Air Travel - Employees         | \$60,000         | \$60,000         | \$0                    |
|                               |               | 521050 Non-Air Travel - Employees     | \$20,000         | \$20,000         | \$0                    |
|                               |               | 522000 Training - Budget              | \$40,000         | \$40,000         | \$0                    |
|                               |               | 524010 Membership Fees                | \$150,000        | \$150,000        | \$0                    |
|                               |               | 525010 Promotional & Entertainmnt Exp | \$19,000         | \$10,000         | (\$9,000)              |
|                               |               | 526990 Other Fees                     | \$16,000         | \$16,000         | \$0                    |
|                               |               | 527110 Social Services Contracts      | \$0              | \$0              | \$0                    |
|                               |               | 527830 Stipends                       | \$119,000        | \$119,000        | \$0                    |
|                               |               | 527990 Other Professional Services    | \$0              | \$0              | \$0                    |
|                               |               | 528110 Security                       | \$4,519,719      | \$5,119,719      | \$600,000              |
|                               |               | 530110 Property Rent                  | \$12,215,576     | \$12,304,355     | \$88,779               |
|                               |               | 532000 Utilities Expenses-Budget      |                  | \$10,000         | \$10,000               |
|                               |               | 535000 Other Current Expenses - Bdgt  |                  | \$7,000,000      | \$7,000,000            |
|                               | 5360AidAst    | 536510 Homeless Hsng And Supportv Svo | \$60,000         | \$60,000         | \$0                    |
|                               |               | 536520 Rent Assist-Behalf Of Clients  | \$2,082,978      | \$2,086,915      | \$3,937                |
|                               | 5380CityGP    | 538010 Community Based Org Srvcs      | \$0              | \$0              | \$0                    |
|                               | 5400Mat&Su    | 540010 Materials & Supp-1TimeItemsBud |                  | \$0              | \$0                    |
|                               | 5600CapOut    | 567000 Bldgs,Struct&Imprv Proj-Budget | \$150,000        | \$0              | (\$150,000)            |
|                               |               | 584030 Capital Renewal Projects       | \$951,243        | \$0              | (\$951,243)            |
|                               | 5700DebSvc    | 570000 Debt Service-Budget            |                  | \$2,600,463      | \$2,600,463            |
|                               | 5810OthDep    | 581051 GF-PUC-Light Heat & Power      | \$828,404        | \$980,207        | \$151,803              |

|                                 | Account Lvl 5 |                                       |                  |                  | FY24-25 Proposed Bgt - |
|---------------------------------|---------------|---------------------------------------|------------------|------------------|------------------------|
| Department Title                | Name          | Account Account Title                 | FY23-24 Original | FY24-25 Proposed | FY23-24 Original       |
|                                 |               | 581063 PUC Sewer Service Charges      | \$123,828        | \$137,199        | \$13,371               |
|                                 |               | 581064 Ef-PUC-Water Charges           | \$83,554         | \$89,760         | \$6,206                |
|                                 |               | 581065 Adm-Real Estate Special Svcs   | \$127,943        | \$133,948        | \$6,005                |
|                                 |               | 581120 GF-Con-Financial Systems       | \$898,505        | \$922,454        | \$23,949               |
|                                 |               | 581130 GF-Con-Internal Audits         | \$2,288,486      | \$2,324,199      | \$35,713               |
|                                 |               | 581170 GF-Risk Management Svcs (AAO)  | \$10,452         | \$11,591         | \$1,139                |
|                                 |               | 581245 GF-CON-Information System Ops  | \$2,164,413      | \$2,210,135      | \$45,722               |
|                                 |               | 581270 GF-City Attorney-Legal Service | \$700,000        | \$700,000        | \$0                    |
|                                 |               | 581410 GF-GSA-Facilities Mgmt Svcs    | \$2,289,702      | \$2,360,405      | \$70,703               |
|                                 |               | 581421 GF-GEN-Govt Ops Recovery       | \$135,554        | \$135,554        | \$0                    |
|                                 |               | 581460 GF-HR-Workers' Comp Claims     | \$2,944,000      | \$3,059,000      | \$115,000              |
|                                 |               | 581520 Ef-SFGH-Medical Service        | \$66,694         | \$66,694         | \$0                    |
|                                 |               | 581580 GF-Mental Health               | \$10,000         | \$10,000         | \$0                    |
|                                 |               | 581650 Leases Paid To Real Estate     | \$380,751        | \$392,148        | \$11,397               |
|                                 |               | 581660 GF-Chf-Youth Works             | \$1,443          | \$1,443          | \$0                    |
|                                 |               | 581690 GF-Mayor'S Office Services     | \$292,718        | \$299,837        | \$7,119                |
|                                 |               | 581710 Is-Purch-Centrl Shop-AutoMaint | \$250,525        | \$249,205        | (\$1,320)              |
|                                 |               | 581740 Is-Purch-Centrl Shop-FuelStock | \$126,358        | \$125,758        | (\$600)                |
|                                 |               | 581820 Is-Purch-Reproduction          | \$130,000        | \$130,000        | \$0                    |
|                                 |               | 581890 GF-Rent Paid To Real Estate    | \$6,760,183      | \$6,229,475      | (\$530,708)            |
| ISA AM Central Management Total |               |                                       | \$61,109,224     | \$69,738,101     | \$8,628,877            |
| ISA AM Contracts                | 5010Salary    | 501010 Perm Salaries-Misc-Regular     | \$2,112,955      | \$2,180,725      | \$67,770               |
|                                 |               | 509010 Premium Pay - Misc             | \$23,000         | \$23,000         | \$0                    |
|                                 | 5130Fringe    | 513000 Mandatory Fringe Benefits      | \$791,161        | \$813,296        | \$22,135               |
|                                 | 5210NPSvcs    | 522000 Training - Budget              | \$1,000          | \$1,000          | \$0                    |
|                                 |               | 527110 Social Services Contracts      | \$147,500        | \$147,500        | \$0                    |
|                                 | 5810OthDep    | 581750 GF-Purch-General Office        | \$337,440        | \$337,440        | \$0                    |
| HSA AM Contracts Total          |               |                                       | \$3,413,056      | \$3,502,961      | \$89,905               |
| ISA AM Human Resources          | 5010Salary    | 501010 Perm Salaries-Misc-Regular     | \$8,453,776      | \$8,727,105      | \$273,329              |
|                                 |               | 509010 Premium Pay - Misc             | \$10,000         | \$10,000         | \$0                    |
|                                 |               | 511010 Overtime - Scheduled Misc      | \$10,000         | \$10,000         | \$0                    |
|                                 | 5130Fringe    | 513000 Mandatory Fringe Benefits      | \$3,129,845      | \$3,240,097      | \$110,252              |
|                                 | 5210NPSvcs    | 522000 Training - Budget              | \$309,208        | \$252,129        | (\$57,079)             |
|                                 |               | 522020 Training Costs Paid To Vendors | \$25,000         | \$25,000         | \$0                    |
|                                 |               | 524010 Membership Fees                | \$37,500         | \$37,500         | \$0                    |
|                                 |               |                                       |                  |                  |                        |

|                                    | Account Lvl 5 |                                       |                  |                  | FY24-25 Proposed Bgt - |
|------------------------------------|---------------|---------------------------------------|------------------|------------------|------------------------|
| Department Title                   | Name          | Account Account Title                 | FY23-24 Original | FY24-25 Proposed | FY23-24 Original       |
|                                    |               | 526610 Interpreters                   | \$976,593        | \$701,593        | (\$275,000             |
|                                    |               | 527110 Social Services Contracts      | \$150,000        | \$150,000        | \$0                    |
|                                    |               | 535000 Other Current Expenses - Bdgt  | \$14,025         | \$14,025         | \$0                    |
|                                    |               | 535810 Advertising                    | \$37,600         | \$37,600         | \$0                    |
|                                    |               | 535960 Software Licensing Fees        | \$83,000         | \$83,000         | \$0                    |
|                                    | 5400Mat&Su    | 540000 Materials & Supplies-Budget    | \$100,000        | \$100,000        | \$0                    |
|                                    | 58100thDep    | 581015 Human Resources Modernization  | \$242,722        | \$203,269        | (\$39,453              |
|                                    |               | 581016 Diversity Equity Inclusion     | \$53,873         | \$55,234         | \$1,361                |
|                                    |               | 581430 GF-HR-Equal Emplymnt Opportuni | \$887,897        | \$895,329        | \$7,432                |
|                                    |               | 581450 GF-HR-Mgmt Training            | \$40,255         | \$40,255         | \$0                    |
|                                    |               | 581470 GF-HR-Client Svc-Recrut-Assess | \$175,749        | \$175,749        | \$0                    |
|                                    |               | 581480 GF-HR-Employee Relations       | \$216,936        | \$223,444        | \$6,508                |
|                                    |               | 581870 SF-Fellows-Program             | \$240,000        | \$120,000        | (\$120,000             |
| ISA AM Human Resources Total       |               |                                       | \$15,193,979     | \$15,101,329     | (\$92,650              |
| HSA AM Information Technology      | 5010Salary    | 501010 Perm Salaries-Misc-Regular     | \$10,475,533     | \$10,537,799     | \$62,266               |
|                                    |               | 509010 Premium Pay - Misc             | \$20,000         | \$20,000         | \$0                    |
|                                    |               | 511010 Overtime - Scheduled Misc      | \$10,000         | \$10,000         | \$0                    |
|                                    | 5130Fringe    | 513000 Mandatory Fringe Benefits      | \$4,042,077      | \$4,104,714      | \$62,637               |
|                                    | 5210NPSvcs    | 527000 Prof & Specialized Svcs-Bdgt   | \$1,587,636      | \$1,587,636      | \$0                    |
|                                    |               | 527610 Systems Consulting Services    | \$1,742,773      | \$1,572,773      | (\$170,000             |
|                                    |               | 529110 Dp-Wp Equipment Maint          | \$451,614        | \$451,614        | \$0                    |
|                                    |               | 535000 Other Current Expenses - Bdgt  | \$879,879        | \$879,879        | \$0                    |
|                                    |               | 535610 Postage                        | \$721,123        | \$721,123        | \$0                    |
|                                    |               | 535960 Software Licensing Fees        | \$4,484,136      | \$4,186,936      | (\$297,200             |
|                                    | 5400Mat&Su    | 549210 Data Processing Supplies       | \$2,517,313      | \$2,517,313      | \$0                    |
|                                    | 5810OthDep    | 581140 Is-TIS-Isd Services            | \$421,311        | \$421,311        | \$0                    |
|                                    |               | 581210 Is-TIS-Isd Svcs-Infrast Cost   | \$5,671,033      | \$6,141,822      | \$470,789              |
|                                    |               | 581280 TIS-Sfgtv Services (AAO)       | \$33,750         | \$26,093         | (\$7,657               |
|                                    |               | 581325 Enterprise Agreement           | \$911,842        | \$911,842        | \$0                    |
|                                    |               | 581360 GF-TIS-Telephone(AAO)          | \$2,430,001      | \$2,378,754      | (\$51,247              |
| SA AM Information Technology Total |               |                                       | \$36,400,021     | \$36,469,609     | \$69,588               |
| ISA AM Investigations              | 5010Salary    | 501010 Perm Salaries-Misc-Regular     | \$7,660,814      | \$7,922,285      | \$261,47               |
|                                    |               | 509010 Premium Pay - Misc             | \$48,129         | \$48,129         | \$0                    |
|                                    |               | 511010 Overtime - Scheduled Misc      | \$38,399         | \$38,399         | \$0                    |
|                                    | 5130Fringe    | 513000 Mandatory Fringe Benefits      | \$3,067,301      | \$3,171,530      | \$104,229              |

|                               | Account Lvl 5 |                                       |                  |                  | FY24-25 Proposed Bgt - |
|-------------------------------|---------------|---------------------------------------|------------------|------------------|------------------------|
| Department Title              | Name          | Account Account Title                 | FY23-24 Original | FY24-25 Proposed | FY23-24 Original       |
|                               | 5210NPSvcs    | 522000 Training - Budget              | \$5,000          | \$5,000          | \$0                    |
|                               |               | 527310 Legal Services                 | \$84,500         | \$84,500         | \$0                    |
|                               |               | 535960 Software Licensing Fees        | \$7,000          | \$7,000          | \$0                    |
|                               | 58100thDep    | 581320 GF-District Attorney           | \$200,000        | \$200,000        | \$0                    |
| HSA AM Investigations Total   |               |                                       | \$11,111,143     | \$11,476,843     | \$365,700              |
| HSA AM Planning & Comms       | 5010Salary    | 501010 Perm Salaries-Misc-Regular     | \$3,793,261      | \$3,861,760      | \$68,499               |
|                               | 5130Fringe    | 513000 Mandatory Fringe Benefits      | \$1,404,262      | \$1,434,563      | \$30,301               |
|                               | 5210NPSvcs    | 521000 Travel-Budget                  | \$10,000         | \$10,000         | \$0                    |
|                               |               | 522000 Training - Budget              | \$1,000          | \$1,000          | \$0                    |
|                               |               | 527110 Social Services Contracts      | \$150,000        | \$150,000        | \$0                    |
|                               |               | 535960 Software Licensing Fees        |                  | \$60,000         | \$60,000               |
|                               | 5380CityGP    | 538010 Community Based Org Srvcs      | \$21,817,023     | \$12,547,182     | (\$9,269,841           |
| HSA AM Planning & Comms Total |               |                                       | \$27,175,546     | \$18,064,505     | (\$9,111,041           |
| HSA AM Support Services       | 5010Salary    | 501010 Perm Salaries-Misc-Regular     | \$3,402,431      | \$3,554,737      | \$152,306              |
|                               |               | 505010 Temp Misc Regular Salaries     | \$46,360         | \$46,538         | \$178                  |
|                               |               | 509010 Premium Pay - Misc             | \$53,700         | \$53,701         | \$1                    |
|                               |               | 511010 Overtime - Scheduled Misc      | \$200,000        | \$200,000        | \$0                    |
|                               | 5130Fringe    | 513000 Mandatory Fringe Benefits      | \$1,459,078      | \$1,526,484      | \$67,406               |
|                               | 5210NPSvcs    | 527110 Social Services Contracts      | \$144,000        | \$143,500        | (\$500                 |
|                               |               | 528000 Maint Svcs-Bldgs & Impvts-Bdgt | \$901,332        | \$878,638        | (\$22,694              |
|                               |               | 528030 Pest Control                   | \$42,500         | \$43,562         | \$1,062                |
|                               |               | 530210 Garage Rent                    | \$390,479        | \$440,455        | \$49,976               |
|                               |               | 531990 Other Equipment Rentals        | \$60,000         | \$70,000         | \$10,000               |
|                               |               | 535000 Other Current Expenses - Bdgt  | \$92,825         | \$95,146         | \$2,321                |
|                               |               | 535610 Postage                        | \$500,000        | \$512,500        | \$12,500               |
|                               | 5400Mat&Su    | 540000 Materials & Supplies-Budget    | \$164,403        | \$164,403        | \$0                    |
|                               | 58100thDep    | 581067 Sr-DPW-Building Repair         | \$350,000        | \$351,363        | \$1,363                |
|                               |               | 581068 Sr-DPW-Street Cleaning         | \$49,626         | \$50,867         | \$1,241                |
|                               |               | 581081 Sr-DPW-Urban Forestry          | \$15,000         | \$15,500         | \$500                  |
|                               |               | 581089 Sr-SAS-Street Cleaning         | \$0              | \$0              | \$0                    |
| HSA AM Support Services Total |               |                                       | \$7,871,734      | \$8,147,394      | \$275,660              |
| HSA BFS Calworks              | 5010Salary    | 501010 Perm Salaries-Misc-Regular     | \$20,092,616     | \$20,699,672     | \$607,056              |
|                               |               | 509010 Premium Pay - Misc             | \$151,076        | \$151,076        | \$0                    |
|                               |               | 511010 Overtime - Scheduled Misc      | \$109,577        | \$109,577        | \$0                    |
|                               |               |                                       |                  |                  |                        |

|                               | Account Lvl 5 |                                       |                  |                  | FY24-25 Proposed Bgt - |
|-------------------------------|---------------|---------------------------------------|------------------|------------------|------------------------|
| Department Title              | Name          | Account Account Title                 | FY23-24 Original | FY24-25 Proposed | FY23-24 Original       |
|                               | 5210NPSvcs    | 522000 Training - Budget              | \$127,500        | \$127,500        | \$0                    |
|                               |               | 523010 Auto Mileage                   | \$5,000          | \$5,000          | \$0                    |
|                               |               | 523020 Local Field Exp                | \$4,000          | \$4,000          | \$0                    |
|                               |               | 527110 Social Services Contracts      | \$798,088        | \$698,088        | (\$100,000)            |
|                               | 5360AidAst    | 536410 CalWorks Ancillary Services    | \$508,600        | \$508,600        | \$0                    |
|                               |               | 536420 CalWorks Transportation Svcs   | \$485,756        | \$485,756        | \$0                    |
|                               |               | 536520 Rent Assist-Behalf Of Clients  | \$164,619        | \$164,619        | \$0                    |
|                               |               | 536610 Spcl Circumstances For Adults  | \$199,807        | \$199,807        | \$0                    |
|                               | 5370AidPmt    | 537110 CalWorks Aid Payments          | \$42,539,823     | \$44,883,506     | \$2,343,683            |
|                               |               | 537710 Refugee Aid Payments           | \$1,185,457      | \$725,542        | (\$459,916)            |
|                               | 5380CityGP    | 538010 Community Based Org Srvcs      | \$8,625,832      | \$10,357,537     | \$1,731,705            |
|                               | 5400Mat&Su    | 540000 Materials & Supplies-Budget    | \$52,094         | \$52,094         | \$0                    |
|                               | 58100thDep    | 581200 Sr-Css-Child Support Services  | \$151,174        | \$151,174        | \$0                    |
|                               |               | 581540 GF-Mental Health               | \$1,013,445      | \$1,013,445      | \$0                    |
|                               |               | 581625 Gf-Homelessness Services       | \$1,017,208      | \$1,017,208      | \$0                    |
| ISA BFS Calworks Total        |               |                                       | \$85,567,792     | \$89,961,736     | \$4,393,944            |
| ISA BFS Childcare             | 58100thDep    | 581086 SR-DEC-Early Childhood         | \$20,443,416     | \$20,443,416     | \$0                    |
|                               |               | 581540 GF-Mental Health               | \$1,474,108      | \$1,474,108      | \$0                    |
|                               |               | 581570 GF-Chs-Medical Service         | \$510,659        | \$510,659        | \$0                    |
| ISA BFS Childcare Total       |               |                                       | \$22,428,183     | \$22,428,183     | \$0                    |
| ISA BFS Cnty Adlt Asstnc Prog | 5010Salary    | 501010 Perm Salaries-Misc-Regular     | \$16,605,838     | \$17,254,626     | \$648,788              |
|                               |               | 509010 Premium Pay - Misc             | \$136,071        | \$136,071        | \$0                    |
|                               |               | 511010 Overtime - Scheduled Misc      | \$57,769         | \$57,769         | \$0                    |
|                               | 5130Fringe    | 513000 Mandatory Fringe Benefits      | \$6,763,845      | \$7,029,796      | \$265,951              |
|                               | 5210NPSvcs    | 522000 Training - Budget              | \$5,696          | \$5,696          | \$0                    |
|                               |               | 535990 Other Current Expenses         | \$10,000         | \$10,000         | \$0                    |
|                               | 5360AidAst    | 536320 Paes Transportation Services   | \$940,453        | \$560,706        | (\$379,747)            |
|                               |               | 536610 Spcl Circumstances For Adults  | \$110,000        | \$110,000        | \$0                    |
|                               | 5370AidPmt    | 537210 CAAP-Ga Aid                    | \$337,944        | \$433,989        | \$96,045               |
|                               |               | 537220 CAAP-Paes Aid                  | \$19,818,708     | \$20,452,041     | \$633,334              |
|                               |               | 537230 CAAP-SSI-Pending Aid           | \$11,930,001     | \$14,104,664     | \$2,174,663            |
|                               |               | 537240 CAAP-Calm Aid-Cash Aid Lnk Med | \$160,294        | \$194,657        | \$34,363               |
|                               |               | 537250 CAAP Homeless Aid              | \$1,183,962      | \$1,063,416      | (\$120,546)            |
|                               | 5380CityGP    | 538010 Community Based Org Srvcs      | \$1,648,634      | \$1,974,263      | \$325,629              |
|                               | 5400Mat&Su    | 540000 Materials & Supplies-Budget    | \$71,238         | \$71,238         | \$0                    |

|                                    | Account Lvl 5 |                                       |                  |                  | FY24-25 Proposed Bgt - |
|------------------------------------|---------------|---------------------------------------|------------------|------------------|------------------------|
| Department Title                   | Name          | Account Account Title                 | FY23-24 Original | FY24-25 Proposed | FY23-24 Original       |
|                                    | 5810OthDep    | 581540 GF-Mental Health               | \$5,201,516      | \$5,446,774      | \$245,258              |
|                                    |               | 581570 GF-Chs-Medical Service         | \$556,240        | \$582,661        | \$26,421               |
|                                    |               | 581625 Gf-Homelessness Services       | \$1,615,080      | \$320,600        | (\$1,294,480)          |
|                                    | 5950_ITO      | 595010 ITO To 1G-General Fund         | \$22,366,301     | \$23,246,659     | \$880,358              |
| SA BFS Cnty Adlt Asstnc Prog Total |               |                                       | \$89,519,589     | \$93,055,627     | \$3,536,038            |
| SA BFS Family & Children's         | 5010Salary    | 501010 Perm Salaries-Misc-Regular     | \$38,532,383     | \$40,007,266     | \$1,474,883            |
|                                    |               | 505010 Temp Misc Regular Salaries     | \$291,908        | \$293,031        | \$1,123                |
|                                    |               | 509010 Premium Pay - Misc             | \$670,430        | \$670,431        | \$1                    |
|                                    |               | 511010 Overtime - Scheduled Misc      | \$950,000        | \$950,002        | \$2                    |
|                                    | 5130Fringe    | 513000 Mandatory Fringe Benefits      | \$15,434,922     | \$16,008,581     | \$573,659              |
|                                    | 5210NPSvcs    | 522000 Training - Budget              | \$43,500         | \$43,500         | \$0                    |
|                                    |               | 523010 Auto Mileage                   | \$152,000        | \$152,000        | \$0                    |
|                                    |               | 523020 Local Field Exp                | \$211,000        | \$211,000        | \$0                    |
|                                    |               | 527110 Social Services Contracts      | \$5,310,895      | \$5,537,371      | \$226,476              |
|                                    |               | 529110 Dp-Wp Equipment Maint          | \$26,000         | \$26,000         | \$0                    |
|                                    |               | 535960 Software Licensing Fees        | \$38,454         | \$38,454         | \$0                    |
|                                    |               | 552410 Payments to Other Govt         | \$158,073        | \$0              | (\$158,073             |
|                                    | 5360AidAst    | 536100 Resource Family Approval       | \$182,000        | \$195,000        | \$13,000               |
|                                    |               | 536110 Fcs Special Services           | \$5,887,841      | \$700,730        | (\$5,187,111           |
|                                    |               | 536150 Foster Care Transportation     | \$186,827        | \$240,000        | \$53,173               |
|                                    |               | 536170 Foster Care Cws-Other Services | \$71,952         | \$284,378        | \$212,426              |
|                                    |               | 536180 Sciap (Specialized Care) Svcs  | \$63,421         | \$43,421         | (\$20,000)             |
|                                    |               | 536200 Options For Recovery Services  | \$15,000         | \$15,000         | \$0                    |
|                                    |               | 536220 Emancipated Youth Stipends     | \$3,000          | \$3,000          | \$0                    |
|                                    |               | 536230 Kinship-Foster Care Emergency  | \$54,000         | \$60,000         | \$6,000                |
|                                    |               | 536270 Cws Reunification              | \$10,000         | \$10,000         | \$0                    |
|                                    |               | 536280 Cws Therapy                    | \$21,000         | \$43,000         | \$22,000               |
|                                    |               | 536290 Cws Drug Testing               | \$195,500        | \$195,500        | \$0                    |
|                                    |               | 536610 Spcl Circumstances For Adults  | \$27,111         | \$27,111         | \$0                    |
|                                    | 5370AidPmt    | 537310 Foster Care Aid Payments       | \$28,518,006     | \$34,392,274     | \$5,874,268            |
|                                    |               | 537340 Kin-Gap Aid                    | \$5,829,785      | \$5,505,460      | (\$324,325)            |
|                                    |               | 537410 Adoption Aid Payments          | \$18,967,186     | \$18,573,142     | (\$394,043)            |
|                                    | 5380CityGP    | 538010 Community Based Org Srvcs      | \$30,467,417     | \$22,537,404     | (\$7,930,013)          |
|                                    | 53900thS&C    | 539130 Temp Rent Assistance           | \$10,000         | \$10,000         | \$0                    |
|                                    | 5400Mat&Su    | 540000 Materials & Supplies-Budget    | \$231,538        | \$231,538        | \$0                    |

|                                   | Account Lvl 5 |                                       |                  |                  | FY24-25 Proposed Bgt - |
|-----------------------------------|---------------|---------------------------------------|------------------|------------------|------------------------|
| Department Title                  | Name          | Account Account Title                 | FY23-24 Original | FY24-25 Proposed | FY23-24 Original       |
|                                   |               | 549990 Other Materials & Supplies     | \$5,000          | \$5,000          | \$0                    |
|                                   | 58100thDep    | 581086 SR-DEC-Early Childhood         | \$8,201,703      | \$9,161,899      | \$960,196              |
|                                   |               | 581270 GF-City Attorney-Legal Service | \$4,213,000      | \$7,300,000      | \$3,087,000            |
|                                   |               | 581300 GF-Children;Youth;& Family Svc | \$259,444        | \$259,444        | \$0                    |
|                                   |               | 581530 Ef-SFGH-Others                 | \$34,351         | \$34,351         | \$0                    |
|                                   |               | 581540 GF-Mental Health               | \$5,686,311      | \$5,867,201      | \$180,890              |
|                                   |               | 581570 GF-Chs-Medical Service         | \$3,340,353      | \$3,497,269      | \$156,916              |
|                                   |               | 581625 Gf-Homelessness Services       | \$2,817,334      | \$2,817,334      | \$0                    |
| ISA BFS Family & Children's Total |               |                                       | \$177,118,645    | \$175,947,092    | (\$1,171,553)          |
| HSA BFS Ops & Data Supprt         | 5010Salary    | 501010 Perm Salaries-Misc-Regular     | \$12,076,049     | \$12,570,809     | \$494,760              |
|                                   |               | 505010 Temp Misc Regular Salaries     | \$0              | \$0              | \$0                    |
|                                   |               | 511010 Overtime - Scheduled Misc      | \$284,393        | \$284,394        | \$1                    |
|                                   | 5130Fringe    | 513000 Mandatory Fringe Benefits      | \$5,273,939      | \$5,507,305      | \$233,366              |
|                                   | 5210NPSvcs    | 527110 Social Services Contracts      | \$313,000        | \$313,000        | \$0                    |
|                                   | 5400Mat&Su    | 540000 Materials & Supplies-Budget    | \$30,422         | \$30,422         | \$0                    |
| HSA BFS Ops & Data Supprt Total   |               |                                       | \$17,977,803     | \$18,705,930     | \$728,127              |
| HSA BFS SF Benefits Net           | 5010Salary    | 501010 Perm Salaries-Misc-Regular     | \$46,274,762     | \$47,939,371     | \$1,664,609            |
|                                   |               | 505010 Temp Misc Regular Salaries     | \$638,800        | \$486,460        | (\$152,340)            |
|                                   |               | 509010 Premium Pay - Misc             | \$628,035        | \$628,036        | \$1                    |
|                                   |               | 511010 Overtime - Scheduled Misc      | \$600,000        | \$600,001        | \$1                    |
|                                   | 5060ProgPr    | 506070 Programmatic Projects-Budget   | \$183,500        | \$680,000        | \$496,500              |
|                                   | 5130Fringe    | 513000 Mandatory Fringe Benefits      | \$19,764,285     | \$20,500,833     | \$736,548              |
|                                   | 5210NPSvcs    | 522000 Training - Budget              | \$4,660          | \$4,660          | \$0                    |
|                                   |               | 523010 Auto Mileage                   | \$5,000          | \$5,000          | \$0                    |
|                                   |               | 523020 Local Field Exp                | \$6,000          | \$6,000          | \$0                    |
|                                   |               | 527110 Social Services Contracts      | \$422,031        | \$457,649        | \$35,618               |
|                                   |               | 527990 Other Professional Services    | \$4,000          | \$0              | (\$4,000)              |
|                                   |               | 535000 Other Current Expenses - Bdgt  | \$10,000         | \$10,000         | \$0                    |
|                                   |               | 535810 Advertising                    | \$15,000         | \$0              | (\$15,000)             |
|                                   | 5370AidPmt    | 537115 WINS / SUAS Aid Payments       | \$1,113,840      | \$3,182,995      | \$2,069,155            |
|                                   |               | 537910 Capi Aid Payments              | \$4,157,743      | \$4,824,275      | \$666,533              |
|                                   | 5380CityGP    | 538010 Community Based Org Srvcs      | \$1,349,160      | \$1,378,407      | \$29,247               |
|                                   | 5400Mat&Su    | 540000 Materials & Supplies-Budget    | \$220,061        | \$220,061        | \$0                    |
|                                   | 5600CapOut    | 560290 Automotive & Other Vehicles    | \$350,000        | \$0              | (\$350,000)            |
|                                   | 5810OthDep    | 581570 GF-Chs-Medical Service         | \$159,650        | \$159,650        | \$0                    |

|                                 | Account Lvl 5 |                                       |                  |                  | FY24-25 Proposed Bgt - |
|---------------------------------|---------------|---------------------------------------|------------------|------------------|------------------------|
| Department Title                | Name          | Account Account Title                 | FY23-24 Original | FY24-25 Proposed | FY23-24 Original       |
|                                 |               | 581930 GF-Sheriff                     | \$365,128        | \$371,926        | \$6,798                |
| HSA BFS SF Benefits Net Total   |               |                                       | \$76,271,654     | \$81,455,325     | \$5,183,671            |
| HSA BFS Workforce Develop       | 5010Salary    | 501010 Perm Salaries-Misc-Regular     | \$14,072,041     | \$14,757,097     | \$685,056              |
|                                 |               | 505010 Temp Misc Regular Salaries     | \$10,361,926     | \$12,249,632     | \$1,887,706            |
|                                 |               | 509010 Premium Pay - Misc             | \$15,000         | \$15,000         | \$0                    |
|                                 |               | 511010 Overtime - Scheduled Misc      | \$24,577         | \$24,578         | \$1                    |
|                                 | 5130Fringe    | 513000 Mandatory Fringe Benefits      | \$6,785,610      | \$7,226,298      | \$440,688              |
|                                 | 5210NPSvcs    | 522000 Training - Budget              | \$3,000          | \$3,000          | \$0                    |
|                                 |               | 522020 Training Costs Paid To Vendors | \$11,160         | \$11,160         | \$0                    |
|                                 |               | 527110 Social Services Contracts      | \$1,570,600      | \$1,704,412      | \$133,812              |
|                                 |               | 535990 Other Current Expenses         | \$10,000         | \$10,000         | \$0                    |
|                                 | 5360AidAst    | 536310 Paes Ancillary Services        | \$72,819         | \$72,819         | \$0                    |
|                                 |               | 536340 Non-CalWorks Wage Subsidy      | \$2,212,251      | \$2,212,251      | \$0                    |
|                                 |               | 536440 CalWorks Wage Subsidy          | \$1,726,473      | \$1,342,286      | (\$384,187)            |
|                                 | 5380CityGP    | 538010 Community Based Org Srvcs      | \$18,774,532     | \$18,564,131     | (\$210,401)            |
|                                 | 53900thS&C    | 539100 Working Families Credit Pymnts | \$1,000,000      | \$1,000,000      | \$0                    |
|                                 | 5400Mat&Su    | 540000 Materials & Supplies-Budget    | \$12,516         | \$12,516         | \$0                    |
|                                 | 58100thDep    | 581040 GF-Adult Probation             | \$463            | \$463            | \$0                    |
|                                 |               | 581166 GF-Immigrant and Language Serv | \$200,000        | \$200,000        | \$0                    |
|                                 |               | 581300 GF-Children;Youth;& Family Svc | \$475,556        | \$475,556        | \$0                    |
|                                 |               | 581625 Gf-Homelessness Services       | \$1,850,000      | \$1,850,000      | \$0                    |
|                                 |               | 581880 GF-Rec & Park-Gardener         | \$208,058        | \$208,058        | \$0                    |
|                                 |               | 581980 GF-TAX COLLECTOR               | \$242,094        | \$242,094        | \$0                    |
| HSA BFS Workforce Develop Total |               |                                       | \$59,628,676     | \$62,181,351     | \$2,552,675            |
| Grand Total                     |               |                                       | \$701,583,208    | \$717,418,181    | \$15,834,973           |