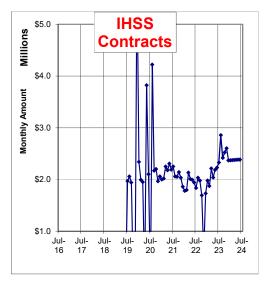

| -                  | \$ (19,406,159)                    | \$ -               | \$ -                             | \$ -               |                          |                    |                                                                                         |

Human Services Agency Caseload Trends





#### **Aid Expenditure Trends**