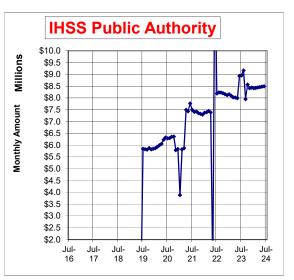

| -                  | \$ (19,406,159)                    | \$ -               | \$ -                             | \$ -               |                          |                    |                                                                                         |

Human Services Agency Caseload Trends





#### **Aid Expenditure Trends**