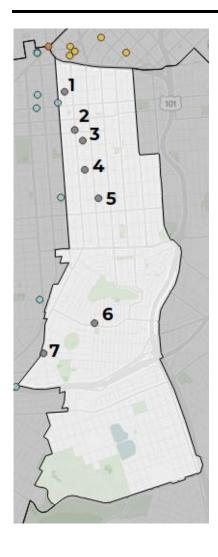

## District 1 •

#### **Service Sites in District 1**

- 1 Lafayette Elementary School
- 2 Richmond Neighborhood Center
- 3 491 31st Avenue
- 4 Felton Institute
- 5 Jackie Chan Senior Center
- 6 YMCA: Richmond
- 7 St James Episcopal Church Learning Center
- 8 345 Arguello Boulevard
- 9 Institute on Aging
- 10 Russian American Community Services
- 11 University of San Francisco
- 12 San Francisco Village