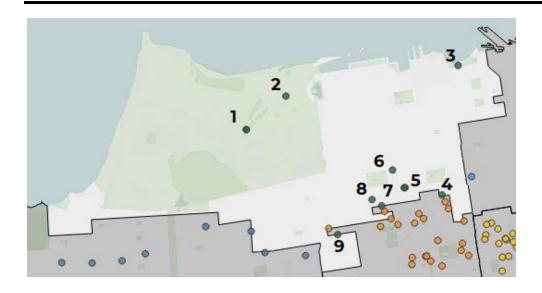

## District 1 •

#### **Service Sites in District 1**

- 1 Lafayette Elementary School
- 2 Richmond Neighborhood Center
- 3 491 31st Avenue
- 4 Felton Institute
- 5 Jackie Chan Senior Center
- 6 YMCA: Richmond
- 7 St James Episcopal Church Learning Center
- 8 345 Arguello Boulevard
- 9 Institute on Aging
- 10 Russian American Community Services
- 11 University of San Francisco
- 12 San Francisco Village