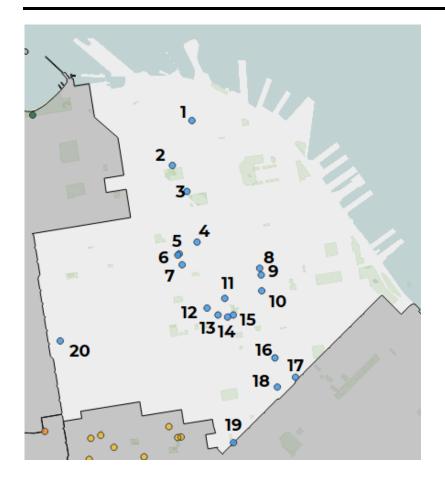

## District 1 •

#### **Service Sites in District 1**

- 1 Lafayette Elementary School
- 2 Richmond Neighborhood Center
- 3 491 31st Avenue
- 4 Felton Institute
- 5 Jackie Chan Senior Center
- 6 YMCA: Richmond
- 7 St James Episcopal Church Learning Center
- 8 345 Arguello Boulevard
- 9 Institute on Aging
- 10 Russian American Community Services
- 11 University of San Francisco
- 12 San Francisco Village

#### Service Sites in District 1: Services Available by Site

| #  | Site                        | Address            | Zip   | Service                            | Agency                            |
|----|-----------------------------|--------------------|-------|------------------------------------|-----------------------------------|
| 1  | Lafayette Elementary School | 637 36th Ave       | 94121 | Food Pantry                        | San Francisco-Marin Food Bank     |
| 2  | Richmond Neighborhood       | 741 30th Ave       | 94121 | Food Pantry                        | San Francisco-Marin Food Bank     |
|    | Center                      |                    |       | Neighborhood Choirs                | Community Music Center            |
| 3  | 491 31st Avenue             | 491 31st Ave       | 94121 | Rental Assistance Demonstration    | Mercy Housing                     |
| 4  | Felton Institute            | 6221 Geary Blvd    | 94121 | Case Management^                   | Felton Institute                  |
|    |                             |                    |       | Senior Companion                   | Felton Institute                  |
| 5  | Jackie Chan Senior Center   | 5757 Geary Blvd    | 94121 | Adult Day Program                  | Self-Help for the Elderly         |
|    |                             |                    |       | Alzheimer's Day Care Resource      | Self-Help for the Elderly         |
|    |                             |                    |       | Center                             |                                   |
|    |                             |                    |       | Community Service Centers          | Self-Help for the Elderly         |
|    |                             |                    |       | Congregate Meals                   | Self-Help for the Elderly         |
|    |                             |                    |       | Naturalization                     | Self-Help for the Elderly         |
|    |                             |                    |       | SF Connected                       | Self-Help for the Elderly         |
| 6  | YMCA: Richmond              | 360 18th Ave       | 94121 | Community Service Centers          | YMCA                              |
|    |                             |                    |       | Food Pantry                        | San Francisco-Marin Food Bank     |
| 7  | St James Episcopal Church   | 4620 California St | 94118 | Health Promotion: Physical Fitness | Community Learn Center- St. James |
|    | Learning Center             |                    |       |                                    |                                   |
| 8  | 345 Arguello Boulevard      | 345 Arguello Blvd  | 94118 | Rental Assistance Demonstration    | Mercy Housing                     |
| 9  | Institute on Aging          | 3575 Geary Blvd    | 94118 | Case Management^                   | Institute on Aging                |
|    |                             |                    |       | Suicide Prevention + Emotional     | Institute on Aging                |
|    |                             |                    |       | Support                            |                                   |
| 10 | Russian American            | 300 Anza St        | 94118 | Community Service Centers          | Russian American Community        |
|    | Community Services          |                    |       |                                    | Services                          |
|    |                             |                    |       | Congregate Meals                   | Russian American Community        |
|    |                             |                    |       |                                    | Services                          |
| 11 | University of San Francisco | 2130 Fulton St     | 94117 | Health Promotion: Physical Fitness | University of San Francisco       |
| 12 | San Francisco Village       | 3220 Fulton St     | 94118 | Village Model                      | San Francisco Village             |