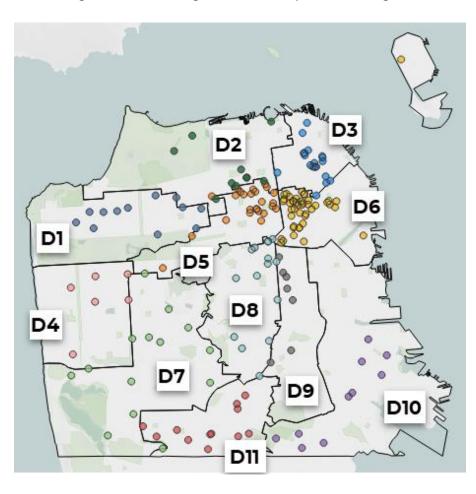

### **Service Sites by Supervisorial District**

| District 1  | 1  |
|-------------|----|
| District 2  | 3  |
| District 3  | 5  |
| District 4  | 8  |
| District 5  | 10 |
| District 6  | 13 |
| District 7  | 20 |
| District 8  | 22 |
| District 9  | 25 |
| District 10 | 27 |
| District 11 | 30 |