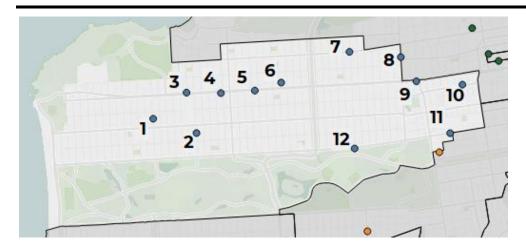

#### **Service Sites in District 1**

- 1 Lafayette Elementary School
- 2 Richmond Neighborhood Center
- 3 491 31st Avenue
- 4 Felton Institute
- 5 Jackie Chan Senior Center
- 6 YMCA: Richmond
- 7 St James Episcopal Church Learning Center
- 8 345 Arguello Boulevard
- 9 Institute on Aging
- 10 Russian American Community Services
- 11 University of San Francisco
- 12 San Francisco Village