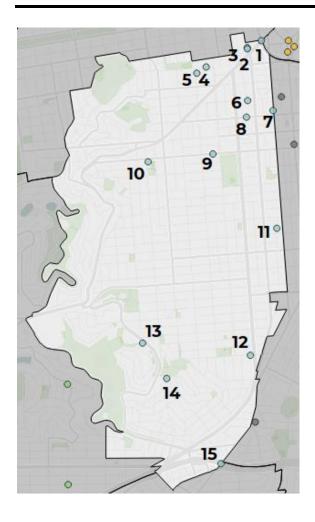

#### **Service Sites in District 1**

- 1 Lafayette Elementary School
- 2 Richmond Neighborhood Center
- 3 491 31st Avenue
- 4 Felton Institute
- 5 Jackie Chan Senior Center
- 6 YMCA: Richmond
- 7 St James Episcopal Church Learning Center
- 8 345 Arguello Boulevard
- 9 Institute on Aging
- 10 Russian American Community Services
- 11 University of San Francisco
- 12 San Francisco Village

#### Service Sites in District 1: Services Available by Site

| #  | Site                        | Address            | Zip   | Service                            | Agency                            |
|----|-----------------------------|--------------------|-------|------------------------------------|-----------------------------------|
| 1  | Lafayette Elementary School | 637 36th Ave       | 94121 | Food Pantry                        | San Francisco-Marin Food Bank     |
| 2  | Richmond Neighborhood       | 741 30th Ave       | 94121 | Food Pantry                        | San Francisco-Marin Food Bank     |
|    | Center                      |                    |       | Neighborhood Choirs                | Community Music Center            |
| 3  | 491 31st Avenue             | 491 31st Ave       | 94121 | Rental Assistance Demonstration    | Mercy Housing                     |
| 4  | Felton Institute            | 6221 Geary Blvd    | 94121 | Case Management^                   | Felton Institute                  |
|    |                             |                    |       | Senior Companion                   | Felton Institute                  |
| 5  | Jackie Chan Senior Center   | 5757 Geary Blvd    | 94121 | Adult Day Program                  | Self-Help for the Elderly         |
|    |                             |                    |       | Alzheimer's Day Care Resource      | Self-Help for the Elderly         |
|    |                             |                    |       | Center                             |                                   |
|    |                             |                    |       | Community Service Centers          | Self-Help for the Elderly         |
|    |                             |                    |       | Congregate Meals                   | Self-Help for the Elderly         |
|    |                             |                    |       | Naturalization                     | Self-Help for the Elderly         |
|    |                             |                    |       | SF Connected                       | Self-Help for the Elderly         |
| 6  | YMCA: Richmond              | 360 18th Ave       | 94121 | Community Service Centers          | YMCA                              |
|    |                             |                    |       | Food Pantry                        | San Francisco-Marin Food Bank     |
| 7  | St James Episcopal Church   | 4620 California St | 94118 | Health Promotion: Physical Fitness | Community Learn Center- St. James |
|    | Learning Center             |                    |       |                                    |                                   |
| 8  | 345 Arguello Boulevard      | 345 Arguello Blvd  | 94118 | Rental Assistance Demonstration    | Mercy Housing                     |
| 9  | Institute on Aging          | 3575 Geary Blvd    | 94118 | Case Management^                   | Institute on Aging                |
|    |                             |                    |       | Suicide Prevention + Emotional     | Institute on Aging                |
|    |                             |                    |       | Support                            |                                   |
| 10 | Russian American            | 300 Anza St        | 94118 | Community Service Centers          | Russian American Community        |
|    | Community Services          |                    |       |                                    | Services                          |
|    |                             |                    |       | Congregate Meals                   | Russian American Community        |
|    |                             |                    |       |                                    | Services                          |
| 11 | University of San Francisco | 2130 Fulton St     | 94117 | Health Promotion: Physical Fitness | University of San Francisco       |
| 12 | San Francisco Village       | 3220 Fulton St     | 94118 | Village Model                      | San Francisco Village             |