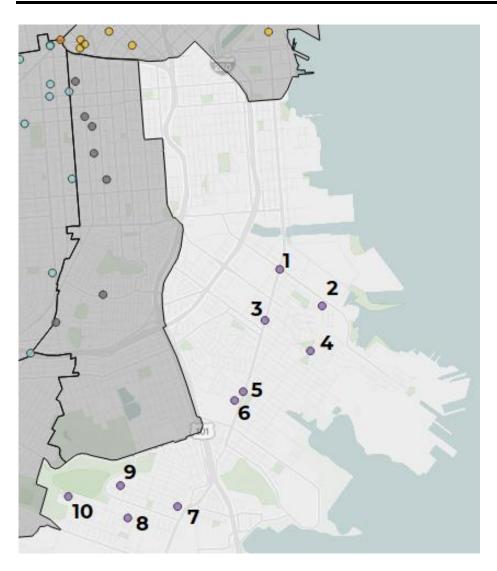

# District 6 •

| Serv | vice Sites in District 6                                                   |  |
|------|----------------------------------------------------------------------------|--|
| 1    | Eastern Park Apartments                                                    |  |
| 2    | Project Open Hand                                                          |  |
| 3    | Southeast Asian Community                                                  |  |
| 4    | Conard House: Jordan Apartments                                            |  |
| 5    | 666 Ellis Street                                                           |  |
| 6    | Fairfax Hotel                                                              |  |
| 7    | Downtown SF Senior Center                                                  |  |
| 8    | 350 Ellis Street                                                           |  |
| 9    | Glide Foundation                                                           |  |
| 10   | Conard House: Aranda Hotel                                                 |  |
| 11   | Homebridge                                                                 |  |
| 12   | Sala Burton Manor                                                          |  |
| 13   | Conard House: Allen Hotel                                                  |  |
| 14   | Conard House: The Midori                                                   |  |
| 15   | Curry Senior Center                                                        |  |
| 16   | Salvation Army: Kroc Center                                                |  |
| 17   | Conard House: The Lyric                                                    |  |
| 18   | St. Anthony's Dining Room                                                  |  |
| 19   | Central Tenderloin Neighborhood Pantry                                     |  |
| 20   | UC Hastings College of the Law - Medical-<br>Legal Partnership for Seniors |  |
|      |                                                                            |  |
|      | (continued on next page)                                                   |  |
|      |                                                                            |  |

| Serv | vice Sites in District 6 (Continued)                |    |                                              |
|------|-----------------------------------------------------|----|----------------------------------------------|
| 21   | Conard House: McAllister                            | 34 | Lighthouse for the Blind & Visually Impaired |
| 22   | Bayanihan Equity Center                             | 35 | San Francisco Public Library                 |
| 23   | Pilipino Senior Resource Center                     | 36 | Canon Kip Senior Center                      |
| 24   | Independent Living Resource Center of San Francisco | 37 | Conard House: Tech Cafe                      |
| 25   | Woolf House                                         | 38 | Conard House: El Dorado Hotel                |
| 26   | Clementina Towers                                   | 39 | Senior and Disability Action                 |
| 27   | Salvation Army: South of Market                     | 40 | Conard House: Allen Hotel                    |
| 28   | Mendelsohn House                                    | 41 | The Arc San Francisco                        |
| 29   | Mission Creek Community                             | 42 | San Francisco Human Services Agency          |
| 30   | Mission Creek Adult Day Health                      | 43 | Community Living Campaign                    |
| 31   | Edwin M Lee Apartments                              | 44 | DAS Benefits and Resource Hub                |
| 32   | Social Security Administration                      | 45 | Veterans Commons                             |
| 33   | API Legal Outreach                                  | 46 | Maceo May Apartments                         |
|      |                                                     |    |                                              |