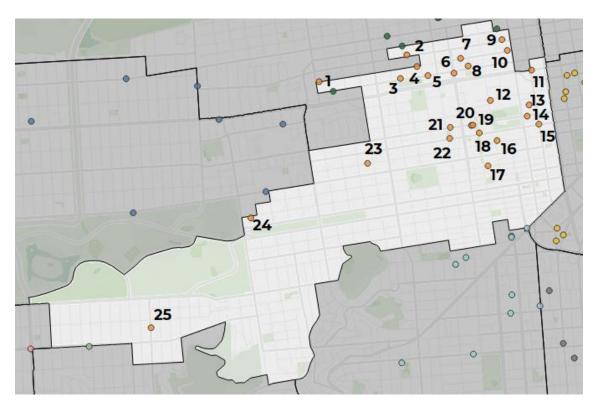

# District 6 •

| Serv | vice Sites in District 6                                                   |  |
|------|----------------------------------------------------------------------------|--|
| 1    | Eastern Park Apartments                                                    |  |
| 2    | Project Open Hand                                                          |  |
| 3    | Southeast Asian Community                                                  |  |
| 4    | Conard House: Jordan Apartments                                            |  |
| 5    | 666 Ellis Street                                                           |  |
| 6    | Fairfax Hotel                                                              |  |
| 7    | Downtown SF Senior Center                                                  |  |
| 8    | 350 Ellis Street                                                           |  |
| 9    | Glide Foundation                                                           |  |
| 10   | Conard House: Aranda Hotel                                                 |  |
| 11   | Homebridge                                                                 |  |
| 12   | Sala Burton Manor                                                          |  |
| 13   | Conard House: Allen Hotel                                                  |  |
| 14   | Conard House: The Midori                                                   |  |
| 15   | Curry Senior Center                                                        |  |
| 16   | Salvation Army: Kroc Center                                                |  |
| 17   | Conard House: The Lyric                                                    |  |
| 18   | St. Anthony's Dining Room                                                  |  |
| 19   | Central Tenderloin Neighborhood Pantry                                     |  |
| 20   | UC Hastings College of the Law - Medical-<br>Legal Partnership for Seniors |  |
|      |                                                                            |  |
|      | (continued on next page)                                                   |  |
|      |                                                                            |  |

| Serv | vice Sites in District 6 (Continued)                |    |                                              |
|------|-----------------------------------------------------|----|----------------------------------------------|
| 21   | Conard House: McAllister                            | 34 | Lighthouse for the Blind & Visually Impaired |
| 22   | Bayanihan Equity Center                             | 35 | San Francisco Public Library                 |
| 23   | Pilipino Senior Resource Center                     | 36 | Canon Kip Senior Center                      |
| 24   | Independent Living Resource Center of San Francisco | 37 | Conard House: Tech Cafe                      |
| 25   | Woolf House                                         | 38 | Conard House: El Dorado Hotel                |
| 26   | Clementina Towers                                   | 39 | Senior and Disability Action                 |
| 27   | Salvation Army: South of Market                     | 40 | Conard House: Allen Hotel                    |
| 28   | Mendelsohn House                                    | 41 | The Arc San Francisco                        |
| 29   | Mission Creek Community                             | 42 | San Francisco Human Services Agency          |
| 30   | Mission Creek Adult Day Health                      | 43 | Community Living Campaign                    |
| 31   | Edwin M Lee Apartments                              | 44 | DAS Benefits and Resource Hub                |
| 32   | Social Security Administration                      | 45 | Veterans Commons                             |
| 33   | API Legal Outreach                                  | 46 | Maceo May Apartments                         |
|      |                                                     |    |                                              |