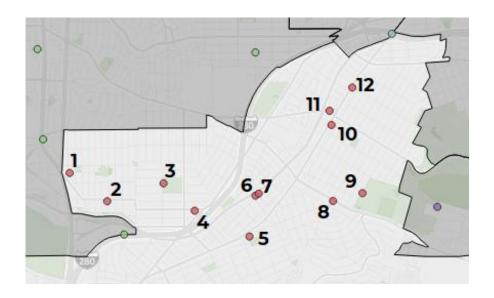

## District 1 •

#### **Service Sites in District 1**

- 1 Lafayette Elementary School
- 2 Richmond Neighborhood Center
- 3 491 31st Avenue
- 4 Felton Institute
- 5 Jackie Chan Senior Center
- 6 YMCA: Richmond
- 7 St James Episcopal Church Learning Center
- 8 345 Arguello Boulevard
- 9 Institute on Aging
- 10 Russian American Community Services
- 11 University of San Francisco
- 12 San Francisco Village