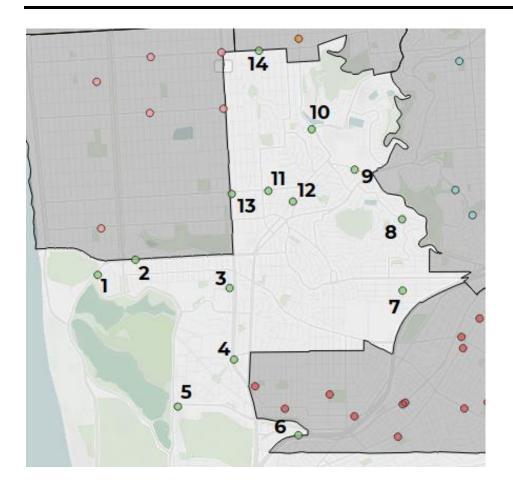

## District 1 •

#### **Service Sites in District 1**

- 1 Lafayette Elementary School
- 2 Richmond Neighborhood Center
- 3 491 31st Avenue
- 4 Felton Institute
- 5 Jackie Chan Senior Center
- 6 YMCA: Richmond
- 7 St James Episcopal Church Learning Center
- 8 345 Arguello Boulevard
- 9 Institute on Aging
- 10 Russian American Community Services
- 11 University of San Francisco
- 12 San Francisco Village

#### Service Sites in District 1: Services Available by Site

| #  | Site                        | Address            | Zip   | Service                            | Agency                            |
|----|-----------------------------|--------------------|-------|------------------------------------|-----------------------------------|
| 1  | Lafayette Elementary School | 637 36th Ave       | 94121 | Food Pantry                        | San Francisco-Marin Food Bank     |
| 2  | Richmond Neighborhood       | 741 30th Ave       | 94121 | Food Pantry                        | San Francisco-Marin Food Bank     |
|    | Center                      |                    |       | Neighborhood Choirs                | Community Music Center            |
| 3  | 491 31st Avenue             | 491 31st Ave       | 94121 | Rental Assistance Demonstration    | Mercy Housing                     |
| 4  | Felton Institute            | 6221 Geary Blvd    | 94121 | Case Management^                   | Felton Institute                  |
|    |                             |                    |       | Senior Companion                   | Felton Institute                  |
| 5  | Jackie Chan Senior Center   | 5757 Geary Blvd    | 94121 | Adult Day Program                  | Self-Help for the Elderly         |
|    |                             |                    |       | Alzheimer's Day Care Resource      | Self-Help for the Elderly         |
|    |                             |                    |       | Center                             |                                   |
|    |                             |                    |       | Community Service Centers          | Self-Help for the Elderly         |
|    |                             |                    |       | Congregate Meals                   | Self-Help for the Elderly         |
|    |                             |                    |       | Naturalization                     | Self-Help for the Elderly         |
|    |                             |                    |       | SF Connected                       | Self-Help for the Elderly         |
| 6  | YMCA: Richmond              | 360 18th Ave       | 94121 | Community Service Centers          | YMCA                              |
|    |                             |                    |       | Food Pantry                        | San Francisco-Marin Food Bank     |
| 7  | St James Episcopal Church   | 4620 California St | 94118 | Health Promotion: Physical Fitness | Community Learn Center- St. James |
|    | Learning Center             |                    |       |                                    |                                   |
| 8  | 345 Arguello Boulevard      | 345 Arguello Blvd  | 94118 | Rental Assistance Demonstration    | Mercy Housing                     |
| 9  | Institute on Aging          | 3575 Geary Blvd    | 94118 | Case Management^                   | Institute on Aging                |
|    |                             |                    |       | Suicide Prevention + Emotional     | Institute on Aging                |
|    |                             |                    |       | Support                            |                                   |
| 10 | Russian American            | 300 Anza St        | 94118 | Community Service Centers          | Russian American Community        |
|    | Community Services          |                    |       |                                    | Services                          |
|    |                             |                    |       | Congregate Meals                   | Russian American Community        |
|    |                             |                    |       |                                    | Services                          |
| 11 | University of San Francisco | 2130 Fulton St     | 94117 | Health Promotion: Physical Fitness | University of San Francisco       |
| 12 | San Francisco Village       | 3220 Fulton St     | 94118 | Village Model                      | San Francisco Village             |