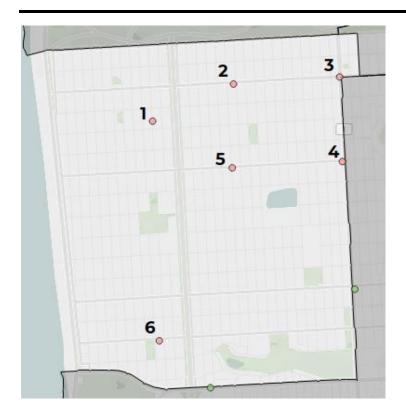

## District 1 •

#### **Service Sites in District 1**

- 1 Lafayette Elementary School
- 2 Richmond Neighborhood Center
- 3 491 31st Avenue
- 4 Felton Institute
- 5 Jackie Chan Senior Center
- 6 YMCA: Richmond
- 7 St James Episcopal Church Learning Center
- 8 345 Arguello Boulevard
- 9 Institute on Aging
- 10 Russian American Community Services
- 11 University of San Francisco
- 12 San Francisco Village