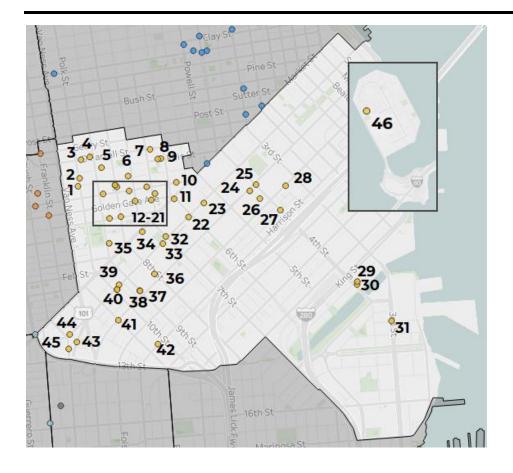

# District 6 •

| Serv | vice Sites in District 6                                                   |  |
|------|----------------------------------------------------------------------------|--|
| 1    | Eastern Park Apartments                                                    |  |
| 2    | Project Open Hand                                                          |  |
| 3    | Southeast Asian Community                                                  |  |
| 4    | Conard House: Jordan Apartments                                            |  |
| 5    | 666 Ellis Street                                                           |  |
| 6    | Fairfax Hotel                                                              |  |
| 7    | Downtown SF Senior Center                                                  |  |
| 8    | 350 Ellis Street                                                           |  |
| 9    | Glide Foundation                                                           |  |
| 10   | Conard House: Aranda Hotel                                                 |  |
| 11   | Homebridge                                                                 |  |
| 12   | Sala Burton Manor                                                          |  |
| 13   | Conard House: Allen Hotel                                                  |  |
| 14   | Conard House: The Midori                                                   |  |
| 15   | Curry Senior Center                                                        |  |
| 16   | Salvation Army: Kroc Center                                                |  |
| 17   | Conard House: The Lyric                                                    |  |
| 18   | St. Anthony's Dining Room                                                  |  |
| 19   | Central Tenderloin Neighborhood Pantry                                     |  |
| 20   | UC Hastings College of the Law - Medical-<br>Legal Partnership for Seniors |  |
|      |                                                                            |  |
|      | (continued on next page)                                                   |  |
|      |                                                                            |  |

| Serv | vice Sites in District 6 (Continued)                |    |                                              |
|------|-----------------------------------------------------|----|----------------------------------------------|
| 21   | Conard House: McAllister                            | 34 | Lighthouse for the Blind & Visually Impaired |
| 22   | Bayanihan Equity Center                             | 35 | San Francisco Public Library                 |
| 23   | Pilipino Senior Resource Center                     | 36 | Canon Kip Senior Center                      |
| 24   | Independent Living Resource Center of San Francisco | 37 | Conard House: Tech Cafe                      |
| 25   | Woolf House                                         | 38 | Conard House: El Dorado Hotel                |
| 26   | Clementina Towers                                   | 39 | Senior and Disability Action                 |
| 27   | Salvation Army: South of Market                     | 40 | Conard House: Allen Hotel                    |
| 28   | Mendelsohn House                                    | 41 | The Arc San Francisco                        |
| 29   | Mission Creek Community                             | 42 | San Francisco Human Services Agency          |
| 30   | Mission Creek Adult Day Health                      | 43 | Community Living Campaign                    |
| 31   | Edwin M Lee Apartments                              | 44 | DAS Benefits and Resource Hub                |
| 32   | Social Security Administration                      | 45 | Veterans Commons                             |
| 33   | API Legal Outreach                                  | 46 | Maceo May Apartments                         |
|      |                                                     |    |                                              |