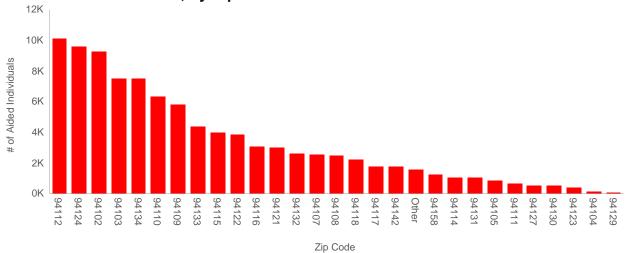

## Total Aided Individuals, by Zip Code

| Zip Code    | San Francisco Neighborhood            | # of Aided Individuals |
|-------------|---------------------------------------|------------------------|
| 94112       | Ingleside/Excelsior                   | 10,097                 |
| 94124       | Bayview/Hunters Point                 | 9,569                  |
| 94102       | Hayes Valley/Civic Center/Tenderloin  | 9,200                  |
| 94103       | South of Market                       | 7,477                  |
| 94134       | Visitacion Valley                     | 7,446                  |
| 94110       | Mission District/Bernal Heights       | 6,286                  |
| 94109       | Polk/Russian Hill/Nob Hill            | 5,785                  |
| 94133       | North Beach                           | 4,371                  |
| 94115       | Western Addition/Japantown            | 3,956                  |
| 94122       | Sunset                                | 3,850                  |
| 94116       | Sunset/Parkside/Forest Hill           | 3,067                  |
| 94121       | Outer Richmond                        | 2,984                  |
| 94132       | Lake Merced/Lakeside                  | 2,598                  |
| 94107       | Potrero Hill/SOMA                     | 2,499                  |
| 94108       | Chinatown                             | 2,449                  |
| 94118       | Inner Richmond                        | 2,183                  |
| 94117       | Haight-Ashbury                        | 1,757                  |
| 94142       | General Delivery                      | 1,749                  |
| Other       | Other                                 | 1,562                  |
| 94158       | Mission Bay                           | 1,189                  |
| 94114       | Castro/Noe Valley                     | 1,021                  |
| 94131       | Twin Peaks/Glen Park                  | 1,002                  |
| 94105       | Rincon Hill                           | 817                    |
| 94111       | Embarcadero                           | 611                    |
| 94127       | St. Francis Wood/Miraloma/West Portal | 519                    |
| 94130       | Treasure Island                       | 498                    |
| 94123       | Marina/Cow Hollow                     | 390                    |
| 94104       | Financial District                    | 106                    |
| 94129       | Presidio                              | 77                     |
| Grand Total |                                       | 95,115                 |