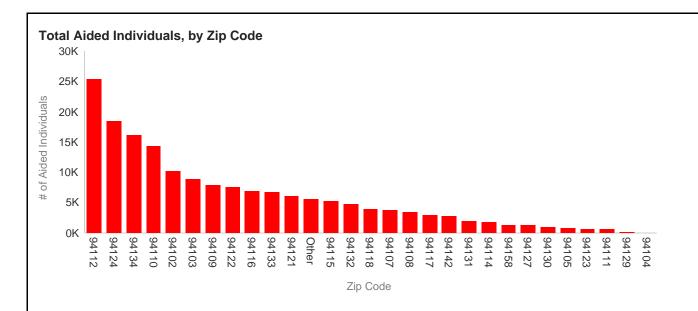

Data Source: CalWIN System as of Oct-2019

San Francisco Human Services Agency Planning Unit

| 94112   Ingleside/Excelsior   25,285     94124   Bayview/Hunters Point   18,457     94134   Visitacion Valley   16,203     94110   Mission District/Bernal Heights   14,361     94102   Hayes Valley/Civic Center/Tenderloin   10,278     94103   South of Market   8,983     94109   Polk/Russian Hill/Nob Hill   7,966     94122   Sunset   7,658     94116   Sunset/Parkside/Forest Hill   7,015     94133   North Beach   6,822     94121   Outer Richmond   6,086     Other   Other   5,612     94115   Western Addition/Japantown   5,225     94132   Lake Merced/Lakeside   4,844     94118   Inner Richmond   4,035     94107   Potrero Hill/SOMA   3,871     94108   Chinatown   3,562     94117   Haight-Ashbury   2,977     94122   General Delivery   2,919     94131   Twin Peaks/Glen Park   2,040       | Zip Code  | San Francisco Neighborhood            | # of Aided Individuals                |
|------------------------------------------------------------------------------------------------------------------------------------------------------------------------------------------------------------------------------------------------------------------------------------------------------------------------------------------------------------------------------------------------------------------------------------------------------------------------------------------------------------------------------------------------------------------------------------------------------------------------------------------------------------------------------------------------------------------------------------------------------------------------------------------------------------------------|-----------|---------------------------------------|---------------------------------------|
| 94124   Bayview/Hunters Point   18,457     94134   Visitacion Valley   16,203     94110   Mission District/Bernal Heights   14,361     94102   Hayes Valley/Civic Center/Tenderloin   10,278     94103   South of Market   8,983     94109   Polk/Russian Hill/Nob Hill   7,966     94122   Sunset   7,658     94116   Sunset/Parkside/Forest Hill   7,015     94133   North Beach   6,822     94121   Outer Richmond   6,086     Other   Other   5,612     94115   Western Addition/Japantown   5,225     94132   Lake Merced/Lakeside   4,844     94118   Inner Richmond   4,035     94107   Potrero Hill/SOMA   3,871     94108   Chinatown   3,562     94117   Haight-Ashbury   2,977     94142   General Delivery   2,919     94131   Twin Peaks/Glen Park   2,040     94158   Mission Bay   1,376     941        |           |                                       |                                       |
| 94134   Visitacion Valley   16,203     94110   Mission District/Bernal Heights   14,361     94102   Hayes Valley/Civic Center/Tenderloin   10,278     94103   South of Market   8,983     94109   Polk/Russian Hill/Nob Hill   7,966     94122   Sunset   7,658     94116   Sunset/Parkside/Forest Hill   7,015     94133   North Beach   6,822     94121   Outer Richmond   6,086     Other   Other   5,612     94115   Western Addition/Japantown   5,225     94132   Lake Merced/Lakeside   4,844     94118   Inner Richmond   4,035     94107   Potrero Hill/SOMA   3,871     94108   Chinatown   3,562     94117   Haight-Ashbury   2,977     94142   General Delivery   2,919     94131   Twin Peaks/Glen Park   2,040     94158   Mission Bay   1,376     94127   St. Francis Wood/Miraloma/West Portal   1,305 | • • • • • |                                       |                                       |
| 94110   Mission District/Bernal Heights   14,361     94102   Hayes Valley/Civic Center/Tenderloin   10,278     94103   South of Market   8,983     94109   Polk/Russian Hill/Nob Hill   7,966     94122   Sunset   7,658     94116   Sunset/Parkside/Forest Hill   7,015     94133   North Beach   6,822     94121   Outer Richmond   6,086     Other   Other   5,612     94115   Western Addition/Japantown   5,225     94132   Lake Merced/Lakeside   4,844     94118   Inner Richmond   4,035     94107   Potrero Hill/SOMA   3,871     94108   Chinatown   3,562     94117   Haight-Ashbury   2,919     94131   Twin Peaks/Glen Park   2,040     94114   Castro/Noe Valley   1,908     94128   Mission Bay   1,376     94129   St. Francis Wood/Miraloma/West Portal   1,305     94120   Rincon Hill   865         | ~         | •                                     |                                       |
| 94102   Hayes Valley/Civic Center/Tenderloin   10,278     94103   South of Market   8,983     94109   Polk/Russian Hill/Nob Hill   7,966     94122   Sunset   7,658     94116   Sunset/Parkside/Forest Hill   7,015     94133   North Beach   6,822     94121   Outer Richmond   6,086     Other   Other   5,612     94115   Western Addition/Japantown   5,225     94132   Lake Merced/Lakeside   4,844     94118   Inner Richmond   4,035     94107   Potrero Hill/SOMA   3,871     94108   Chinatown   3,562     94117   Haight-Ashbury   2,977     94142   General Delivery   2,919     94131   Twin Peaks/Glen Park   2,040     94114   Castro/Noe Valley   1,908     94128   Mission Bay   1,376     94127   St. Francis Wood/Miraloma/West Portal   1,305     94130   Treasure Island   1,017     94105<        |           | •                                     |                                       |
| 94103   South of Market   8,983     94109   Polk/Russian Hill/Nob Hill   7,966     94122   Sunset   7,658     94116   Sunset/Parkside/Forest Hill   7,015     94133   North Beach   6,822     94121   Outer Richmond   6,086     Other   Other   5,612     94115   Western Addition/Japantown   5,225     94132   Lake Merced/Lakeside   4,844     94118   Inner Richmond   4,035     94107   Potrero Hill/SOMA   3,871     94108   Chinatown   3,562     94117   Haight-Ashbury   2,977     94142   General Delivery   2,919     94131   Twin Peaks/Glen Park   2,040     94114   Castro/Noe Valley   1,908     94127   St. Francis Wood/Miraloma/West Portal   1,305     94130   Treasure Island   1,017     94105   Rincon Hill   865     94123   Marina/Cow Hollow   766     94129   Presidi                       |           |                                       |                                       |
| 94109   Polk/Russian Hill/Nob Hill   7,966     94122   Sunset   7,658     94116   Sunset/Parkside/Forest Hill   7,015     94133   North Beach   6,822     94121   Outer Richmond   6,086     Other   Other   5,612     94115   Western Addition/Japantown   5,225     94132   Lake Merced/Lakeside   4,844     94118   Inner Richmond   4,035     94107   Potrero Hill/SOMA   3,871     94108   Chinatown   3,562     94117   Haight-Ashbury   2,977     94142   General Delivery   2,919     94131   Twin Peaks/Glen Park   2,040     94114   Castro/Noe Valley   1,908     94127   St. Francis Wood/Miraloma/West Portal   1,305     94130   Treasure Island   1,017     94105   Rincon Hill   865     94123   Marina/Cow Hollow   766     94129   Presidio   205     94104   Financial Distri                       |           | · · ·                                 |                                       |
| 94122   Sunset   7,658     94116   Sunset/Parkside/Forest Hill   7,015     94133   North Beach   6,822     94121   Outer Richmond   6,086     Other   Other   5,612     94115   Western Addition/Japantown   5,225     94132   Lake Merced/Lakeside   4,844     94118   Inner Richmond   4,035     94107   Potrero Hill/SOMA   3,871     94108   Chinatown   3,562     94117   Haight-Ashbury   2,977     94142   General Delivery   2,919     94131   Twin Peaks/Glen Park   2,040     94114   Castro/Noe Valley   1,908     94158   Mission Bay   1,376     94127   St. Francis Wood/Miraloma/West Portal   1,305     94130   Treasure Island   1,017     94105   Rincon Hill   865     94123   Marina/Cow Hollow   766     94129   Presidio   205     94104   Financial District                                    |           |                                       |                                       |
| 94116   Sunset/Parkside/Forest Hill   7,015     94133   North Beach   6,822     94121   Outer Richmond   6,086     Other   Other   5,612     94115   Western Addition/Japantown   5,225     94132   Lake Merced/Lakeside   4,844     94118   Inner Richmond   4,035     94107   Potrero Hill/SOMA   3,871     94108   Chinatown   3,562     94117   Haight-Ashbury   2,977     94142   General Delivery   2,919     94131   Twin Peaks/Glen Park   2,040     94114   Castro/Noe Valley   1,908     94158   Mission Bay   1,376     94127   St. Francis Wood/Miraloma/West Portal   1,305     94130   Treasure Island   1,017     94105   Rincon Hill   865     94111   Embarcadero   666     94129   Presidio   205     94104   Financial District   151                                                               |           |                                       |                                       |
| 94133   North Beach   6,822     94121   Outer Richmond   6,086     Other   Other   5,612     94115   Western Addition/Japantown   5,225     94132   Lake Merced/Lakeside   4,844     94118   Inner Richmond   4,035     94107   Potrero Hill/SOMA   3,871     94108   Chinatown   3,562     94117   Haight-Ashbury   2,977     94142   General Delivery   2,919     94131   Twin Peaks/Glen Park   2,040     94114   Castro/Noe Valley   1,908     94158   Mission Bay   1,376     94127   St. Francis Wood/Miraloma/West Portal   1,305     94130   Treasure Island   1,017     94105   Rincon Hill   865     94123   Marina/Cow Hollow   766     94111   Embarcadero   666     94129   Presidio   205     94104   Financial District   151                                                                           | -         |                                       |                                       |
| 94121   Outer Richmond   6,086     Other   Other   5,612     94115   Western Addition/Japantown   5,225     94132   Lake Merced/Lakeside   4,844     94118   Inner Richmond   4,035     94107   Potrero Hill/SOMA   3,871     94108   Chinatown   3,562     94117   Haight-Ashbury   2,977     94142   General Delivery   2,919     94131   Twin Peaks/Glen Park   2,040     94114   Castro/Noe Valley   1,908     94158   Mission Bay   1,376     94127   St. Francis Wood/Miraloma/West Portal   1,305     94130   Treasure Island   1,017     94105   Rincon Hill   865     94123   Marina/Cow Hollow   766     94111   Embarcadero   666     94129   Presidio   205     94104   Financial District   151                                                                                                           |           |                                       |                                       |
| Other   Other   5,612     94115   Western Addition/Japantown   5,225     94132   Lake Merced/Lakeside   4,844     94118   Inner Richmond   4,035     94107   Potrero Hill/SOMA   3,871     94108   Chinatown   3,562     94117   Haight-Ashbury   2,977     94142   General Delivery   2,919     94131   Twin Peaks/Glen Park   2,040     94114   Castro/Noe Valley   1,908     94158   Mission Bay   1,376     94127   St. Francis Wood/Miraloma/West Portal   1,305     94130   Treasure Island   1,017     94105   Rincon Hill   865     94123   Marina/Cow Hollow   766     94111   Embarcadero   666     94129   Presidio   205     94104   Financial District   151                                                                                                                                              |           |                                       |                                       |
| 94115   Western Addition/Japantown   5,225     94132   Lake Merced/Lakeside   4,844     94118   Inner Richmond   4,035     94107   Potrero Hill/SOMA   3,871     94108   Chinatown   3,562     94117   Haight-Ashbury   2,977     94142   General Delivery   2,919     94131   Twin Peaks/Glen Park   2,040     94114   Castro/Noe Valley   1,908     94158   Mission Bay   1,376     94127   St. Francis Wood/Miraloma/West Portal   1,305     94130   Treasure Island   1,017     94105   Rincon Hill   865     94112   Marina/Cow Hollow   766     94111   Embarcadero   666     94129   Presidio   205     94104   Financial District   151                                                                                                                                                                        |           |                                       |                                       |
| 94132   Lake Merced/Lakeside   4,844     94118   Inner Richmond   4,035     94107   Potrero Hill/SOMA   3,871     94108   Chinatown   3,562     94117   Haight-Ashbury   2,977     94142   General Delivery   2,919     94131   Twin Peaks/Glen Park   2,040     94114   Castro/Noe Valley   1,908     94158   Mission Bay   1,376     94127   St. Francis Wood/Miraloma/West Portal   1,305     94130   Treasure Island   1,017     94105   Rincon Hill   865     94113   Marina/Cow Hollow   766     94111   Embarcadero   666     94129   Presidio   205     94104   Financial District   151                                                                                                                                                                                                                       |           |                                       |                                       |
| 94118   Inner Richmond   4,035     94107   Potrero Hill/SOMA   3,871     94108   Chinatown   3,562     94117   Haight-Ashbury   2,977     94142   General Delivery   2,919     94131   Twin Peaks/Glen Park   2,040     94114   Castro/Noe Valley   1,908     94158   Mission Bay   1,376     94127   St. Francis Wood/Miraloma/West Portal   1,305     94130   Treasure Island   1,017     94105   Rincon Hill   865     94123   Marina/Cow Hollow   766     94111   Embarcadero   666     94129   Presidio   205     94104   Financial District   151                                                                                                                                                                                                                                                                |           |                                       | · · · · · · · · · · · · · · · · · · · |
| 94107   Potrero Hill/SOMA   3,871     94108   Chinatown   3,562     94117   Haight-Ashbury   2,977     94142   General Delivery   2,919     94131   Twin Peaks/Glen Park   2,040     94114   Castro/Noe Valley   1,908     94158   Mission Bay   1,376     94127   St. Francis Wood/Miraloma/West Portal   1,305     94130   Treasure Island   1,017     94105   Rincon Hill   865     94123   Marina/Cow Hollow   766     94111   Embarcadero   666     94129   Presidio   205     94104   Financial District   151                                                                                                                                                                                                                                                                                                   |           |                                       | · · · · · · · · · · · · · · · · · · · |
| 94108   Chinatown   3,562     94117   Haight-Ashbury   2,977     94142   General Delivery   2,919     94131   Twin Peaks/Glen Park   2,040     94114   Castro/Noe Valley   1,908     94158   Mission Bay   1,376     94127   St. Francis Wood/Miraloma/West Portal   1,305     94130   Treasure Island   1,017     94105   Rincon Hill   865     94123   Marina/Cow Hollow   766     94111   Embarcadero   666     94129   Presidio   205     94104   Financial District   151                                                                                                                                                                                                                                                                                                                                         |           |                                       |                                       |
| 94117 Haight-Ashbury 2,977   94142 General Delivery 2,919   94131 Twin Peaks/Glen Park 2,040   94114 Castro/Noe Valley 1,908   94158 Mission Bay 1,376   94127 St. Francis Wood/Miraloma/West Portal 1,305   94130 Treasure Island 1,017   94105 Rincon Hill 865   94123 Marina/Cow Hollow 766   94111 Embarcadero 666   94129 Presidio 205   94104 Financial District 151                                                                                                                                                                                                                                                                                                                                                                                                                                             |           |                                       | , , , , , , , , , , , , , , , , , , , |
| 94142 General Delivery 2,919   94131 Twin Peaks/Glen Park 2,040   94114 Castro/Noe Valley 1,908   94158 Mission Bay 1,376   94127 St. Francis Wood/Miraloma/West Portal 1,305   94130 Treasure Island 1,017   94105 Rincon Hill 865   94123 Marina/Cow Hollow 766   94111 Embarcadero 666   94129 Presidio 205   94104 Financial District 151                                                                                                                                                                                                                                                                                                                                                                                                                                                                          |           |                                       | ,                                     |
| 94131 Twin Peaks/Glen Park 2,040   94114 Castro/Noe Valley 1,908   94158 Mission Bay 1,376   94127 St. Francis Wood/Miraloma/West Portal 1,305   94130 Treasure Island 1,017   94105 Rincon Hill 865   94123 Marina/Cow Hollow 766   94111 Embarcadero 666   94129 Presidio 205   94104 Financial District 151                                                                                                                                                                                                                                                                                                                                                                                                                                                                                                         |           | ,                                     |                                       |
| 94114 Castro/Noe Valley 1,908   94158 Mission Bay 1,376   94127 St. Francis Wood/Miraloma/West Portal 1,305   94130 Treasure Island 1,017   94105 Rincon Hill 865   94123 Marina/Cow Hollow 766   94111 Embarcadero 666   94129 Presidio 205   94104 Financial District 151                                                                                                                                                                                                                                                                                                                                                                                                                                                                                                                                            |           | <u> </u>                              |                                       |
| 94158 Mission Bay 1,376   94127 St. Francis Wood/Miraloma/West Portal 1,305   94130 Treasure Island 1,017   94105 Rincon Hill 865   94123 Marina/Cow Hollow 766   94111 Embarcadero 666   94129 Presidio 205   94104 Financial District 151                                                                                                                                                                                                                                                                                                                                                                                                                                                                                                                                                                            | 94131     |                                       |                                       |
| 94127   St. Francis Wood/Miraloma/West Portal   1,305     94130   Treasure Island   1,017     94105   Rincon Hill   865     94123   Marina/Cow Hollow   766     94111   Embarcadero   666     94129   Presidio   205     94104   Financial District   151                                                                                                                                                                                                                                                                                                                                                                                                                                                                                                                                                              | 94114     | Castro/Noe Valley                     |                                       |
| 94130 Treasure Island 1,017   94105 Rincon Hill 865   94123 Marina/Cow Hollow 766   94111 Embarcadero 666   94129 Presidio 205   94104 Financial District 151                                                                                                                                                                                                                                                                                                                                                                                                                                                                                                                                                                                                                                                          | 94158     | •                                     |                                       |
| 94105 Rincon Hill 865   94123 Marina/Cow Hollow 766   94111 Embarcadero 666   94129 Presidio 205   94104 Financial District 151                                                                                                                                                                                                                                                                                                                                                                                                                                                                                                                                                                                                                                                                                        | 94127     | St. Francis Wood/Miraloma/West Portal | 1,305                                 |
| 94123 Marina/Cow Hollow 766   94111 Embarcadero 666   94129 Presidio 205   94104 Financial District 151                                                                                                                                                                                                                                                                                                                                                                                                                                                                                                                                                                                                                                                                                                                | 94130     | Treasure Island                       | 1,017                                 |
| 94111   Embarcadero   666     94129   Presidio   205     94104   Financial District   151                                                                                                                                                                                                                                                                                                                                                                                                                                                                                                                                                                                                                                                                                                                              | 94105     | Rincon Hill                           | 865                                   |
| 94129   Presidio   205     94104   Financial District   151                                                                                                                                                                                                                                                                                                                                                                                                                                                                                                                                                                                                                                                                                                                                                            | 94123     | Marina/Cow Hollow                     | 766                                   |
| 94104 Financial District 151                                                                                                                                                                                                                                                                                                                                                                                                                                                                                                                                                                                                                                                                                                                                                                                           | 94111     | Embarcadero                           | 666                                   |
|                                                                                                                                                                                                                                                                                                                                                                                                                                                                                                                                                                                                                                                                                                                                                                                                                        | 94129     | Presidio                              | 205                                   |
| Grand Total 172,458                                                                                                                                                                                                                                                                                                                                                                                                                                                                                                                                                                                                                                                                                                                                                                                                    | 94104     | Financial District                    | 151                                   |
|                                                                                                                                                                                                                                                                                                                                                                                                                                                                                                                                                                                                                                                                                                                                                                                                                        | 172,458   |                                       |                                       |

Program: Medi-Cal (Does not include SSI-linked Medi-Cal) Data Source: CalWIN System as of Oct-2019 San Francisco Human Services Agency Planning Unit