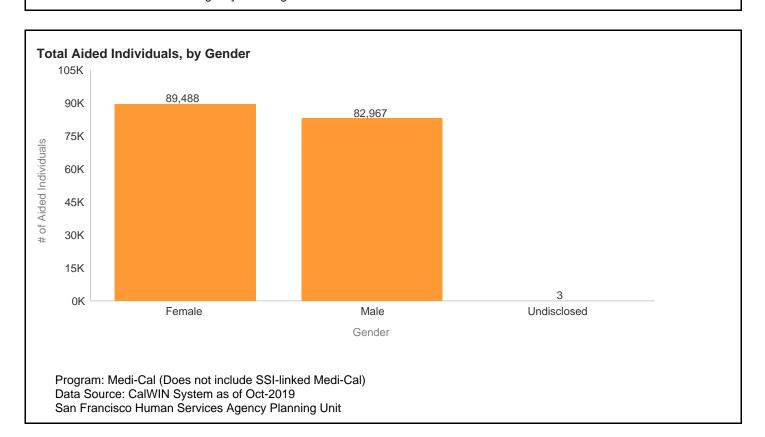

| 172,458                           | 110,249                                  |

Program: Medi-Cal (Does not include SSI-linked Medi-Cal)

Data Source: CalWIN System as of Oct-2019 San Francisco Human Services Agency Planning Unit

## Medi-Cal Aided Individual Trend Over Time

Caseload data in recent months are impacted by retroactive changes and are excluded from this trend analysis. Monthly counts are subject to change over time due to case revisions.

## # of Aided Individuals



Program: Medi-Cal (Does not include SSI-linked Medi-Cal)

Data Source: CalWIN System as of Oct-2019

San Francisco Human Services Agency Planning Unit



Program: Medi-Cal (Does not include SSI-linked Medi-Cal)

Data Source: CalWIN System as of Oct-2019

San Francisco Human Services Agency Planning Unit









| 94112   Ingleside/Excelsior   25,285     94124   Bayview/Hunters Point   18,457     94134   Visitacion Valley   16,203     94110   Mission District/Bernal Heights   14,361     94102   Hayes Valley/Civic Center/Tenderloin   10,278     94103   South of Market   8,983     94109   Polk/Russian Hill/Nob Hill   7,966     94122   Sunset   7,658     94116   Sunset/Parkside/Forest Hill   7,015     94133   North Beach   6,822     94121   Outer Richmond   6,086     Other   Other   5,612     94115   Western Addition/Japantown   5,225     94132   Lake Merced/Lakeside   4,844     94118   Inner Richmond   4,035     94107   Potrero Hill/SOMA   3,871     94108   Chinatown   3,562     94117   Haight-Ashbury   2,977     94122   General Delivery   2,919     94131   Twin Peaks/Glen Park   2,040