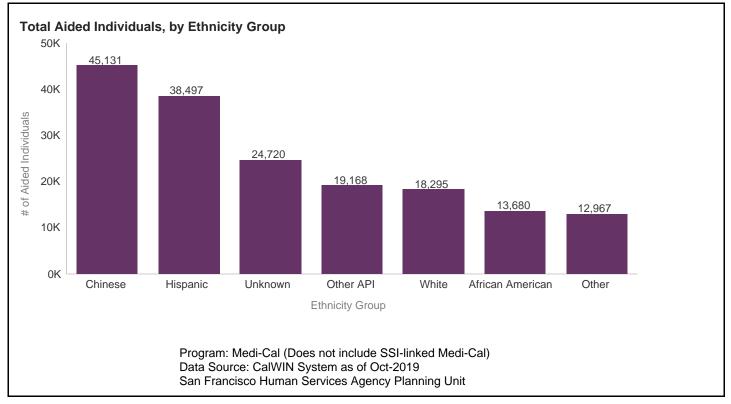

| 172,458                           | 110,249                                  |

Program: Medi-Cal (Does not include SSI-linked Medi-Cal)

Data Source: CalWIN System as of Oct-2019 San Francisco Human Services Agency Planning Unit

## Medi-Cal Aided Individual Trend Over Time

Caseload data in recent months are impacted by retroactive changes and are excluded from this trend analysis. Monthly counts are subject to change over time due to case revisions.

## # of Aided Individuals



Program: Medi-Cal (Does not include SSI-linked Medi-Cal)

Data Source: CalWIN System as of Oct-2019

San Francisco Human Services Agency Planning Unit



Program: Medi-Cal (Does not include SSI-linked Medi-Cal)

Data Source: CalWIN System as of Oct-2019

San Francisco Human Services Agency Planning Unit









| 94112   Ingleside/Excelsior   25,285     94124   Bayview/Hunters Point   18,457     94134   Visitacion Valley   16,203     94110   Mission District/Bernal Heights   14,361     94102   Hayes Valley/Civic Center/Tenderloin   10,278     94103   South of Market   8,983     94109   Polk/Russian Hill/Nob Hill   7,966     94122   Sunset   7,658     94116   Sunset/Parkside/Forest Hill   7,015     94133   North Beach   6,822     94121   Outer Richmond   6,086     Other   Other   5,612     94115   Western Addition/Japantown   5,225     94132   Lake Merced/Lakeside   4,844     94118   Inner Richmond   4,035     94107   Potrero Hill/SOMA   3,871     94108   Chinatown   3,562     94117   Haight-Ashbury   2,977     94122   General Delivery   2,919     94131   Twin Peaks/Glen Park   2,040       |