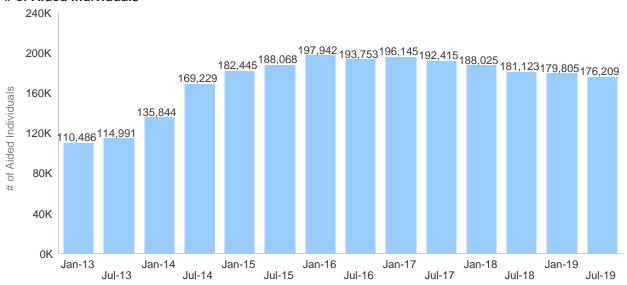

## Medi-Cal Aided Individual Trend Over Time

Caseload data in recent months are impacted by retroactive changes and are excluded from this trend analysis. Monthly counts are subject to change over time due to case revisions.