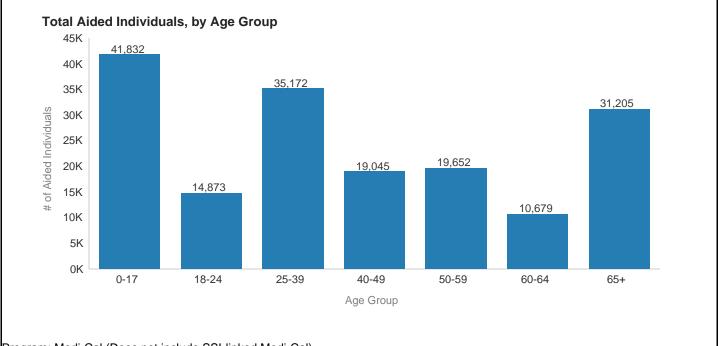

ls | Total Number of Aided Cases (Households) |
|--------------|-----------------------------------|------------------------------------------|
| Medi-Cal     | 172,458                           | 110,249                                  |

Program: Medi-Cal (Does not include SSI-linked Medi-Cal)

Data Source: CalWIN System as of Oct-2019 San Francisco Human Services Agency Planning Unit

## Medi-Cal Aided Individual Trend Over Time

Caseload data in recent months are impacted by retroactive changes and are excluded from this trend analysis. Monthly counts are subject to change over time due to case revisions.

## # of Aided Individuals



Program: Medi-Cal (Does not include SSI-linked Medi-Cal)

Data Source: CalWIN System as of Oct-2019

San Francisco Human Services Agency Planning Unit



Program: Medi-Cal (Does not include SSI-linked Medi-Cal)

Data Source: CalWIN System as of Oct-2019

San Francisco Human Services Agency Planning Unit









| 94112   Ingleside/Excelsior   25,285     94124   Bayview/Hunters Point   18,457     94134   Visitacion Valley   16,203     94110   Mission District/Bernal Heights   14,361     94102   Hayes Valley/Civic Center/Tenderloin   10,278     94103   South of Market   8,983     94109   Polk/Russian Hill/Nob Hill   7,966     94122   Sunset   7,658     94116   Sunset/Parkside/Forest Hill   7,015     94133   North Beach   6,822     94121   Outer Richmond   6,086     Other   Other   5,612     94115   Western Addition/Japantown   5,225     94132   Lake Merced/Lakeside   4,844     94118   Inner Richmond   4,035     94107   Potrero Hill/SOMA