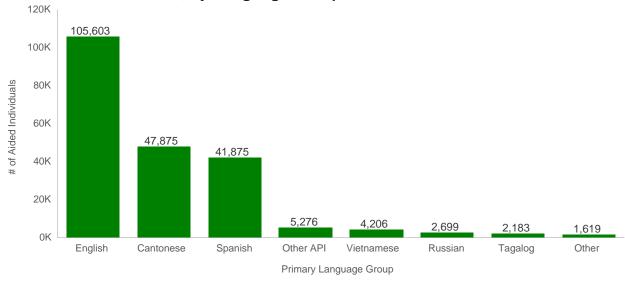

## **Total Aided Individuals, by Language Group**

Program: Medi-Cal (Does not include SSI-linked Medi-Cal)

Data Source: CalWIN System as of Jun-2022