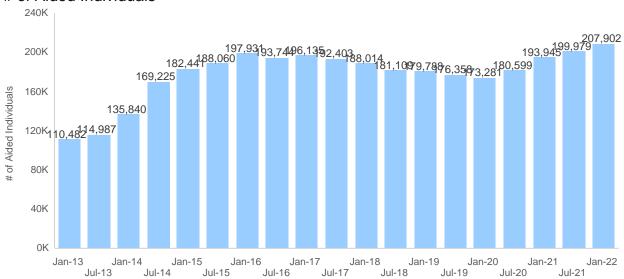

## **Total Aided Individuals, by Age Group**

Program: Medi-Cal (Does not include SSI-linked Medi-Cal)

Data Source: CalWIN System as of Jun-2022

San Francisco Human Services Agency Planning Unit