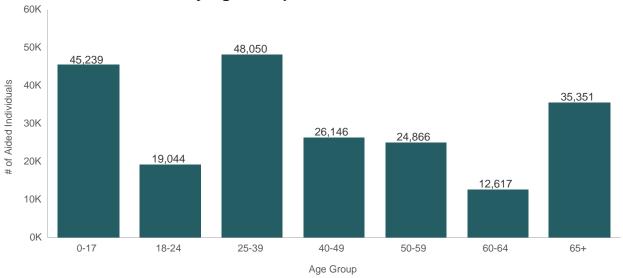

# **Total Aided Individuals, by Gender**

Program: Medi-Cal (Does not include SSI-linked Medi-Cal)

Data Source: CalWIN System as of Jun-2022