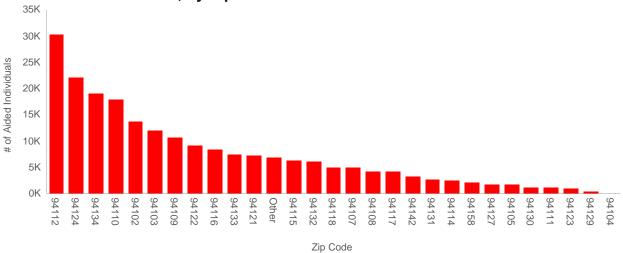

## Total Aided Individuals, by Zip Code

| Zip Code    | San Francisco Neighborhood            | # of Aided Individuals |
|-------------|---------------------------------------|------------------------|
| 94112       | Ingleside/Excelsior                   | 30,138                 |
| 94124       | Bayview/Hunters Point                 | 21,990                 |
| 94134       | Visitacion Valley                     | 18,911                 |
| 94110       | Mission District/Bernal Heights       | 17,828                 |
| 94102       | Hayes Valley/Civic Center/Tenderloin  | 13,605                 |
| 94103       | South of Market                       | 11,836                 |
| 94109       | Polk/Russian Hill/Nob Hill            | 10,589                 |
| 94122       | Sunset                                | 9,130                  |
| 94116       | Sunset/Parkside/Forest Hill           | 8,306                  |
| 94133       | North Beach                           | 7,370                  |
| 94121       | Outer Richmond                        | 7,184                  |
| Other       | Other                                 | 6,774                  |
| 94115       | Western Addition/Japantown            | 6,284                  |
| 94132       | Lake Merced/Lakeside                  | 6,104                  |
| 94118       | Inner Richmond                        | 4,863                  |
| 94107       | Potrero Hill/SOMA                     | 4,805                  |
| 94108       | Chinatown                             | 4,074                  |
| 94117       | Haight-Ashbury                        | 4,044                  |
| 94142       | General Delivery                      | 3,251                  |
| 94131       | Twin Peaks/Glen Park                  | 2,617                  |
| 94114       | Castro/Noe Valley                     | 2,490                  |
| 94158       | Mission Bay                           | 2,112                  |
| 94127       | St. Francis Wood/Miraloma/West Portal | 1,706                  |
| 94105       | Rincon Hill                           | 1,699                  |
| 94130       | Treasure Island                       | 1,126                  |
| 94111       | Embarcadero                           | 997                    |
| 94123       | Marina/Cow Hollow                     | 987                    |
| 94129       | Presidio                              | 312                    |
| 94104       | Financial District                    | 181                    |
| Grand Total |                                       | 211,313                |