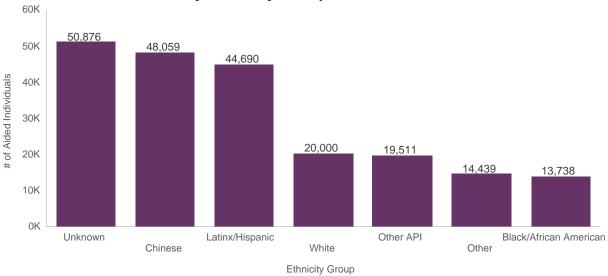

## **Total Aided Individuals, by Ethnicity Group**

Program: Medi-Cal (Does not include SSI-linked Medi-Cal)

Data Source: CalWIN System as of Jun-2022

San Francisco Human Services Agency Planning Unit