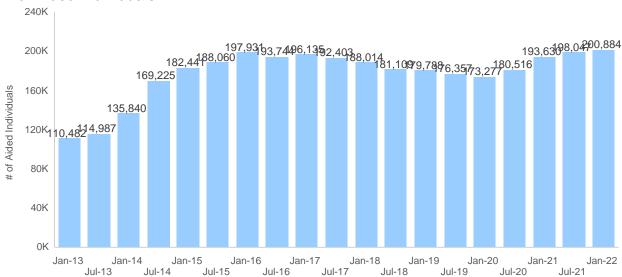

### **Total Aided Individuals, by Age Group**

Program: Medi-Cal (Does not include SSI-linked Medi-Cal)

Data Source: CalWIN System as of Mar-2022

San Francisco Human Services Agency Planning Unit