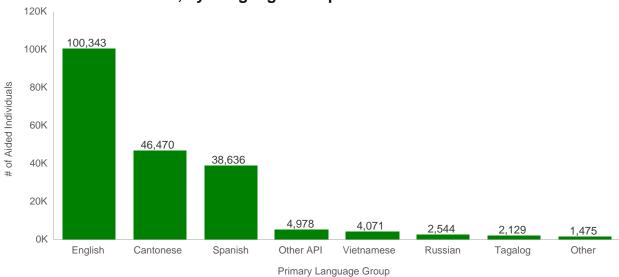

## **Total Aided Individuals, by Language Group**

Program: Medi-Cal (Does not include SSI-linked Medi-Cal)

Data Source: CalWIN System as of Mar-2022