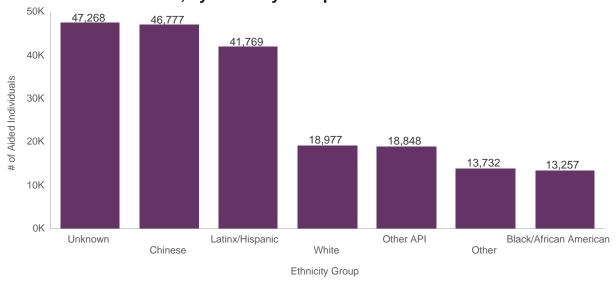

#### **Total Aided Individuals, by Ethnicity Group**

Program: Medi-Cal (Does not include SSI-linked Medi-Cal)

Data Source: CalWIN System as of Mar-2022

San Francisco Human Services Agency Planning Unit