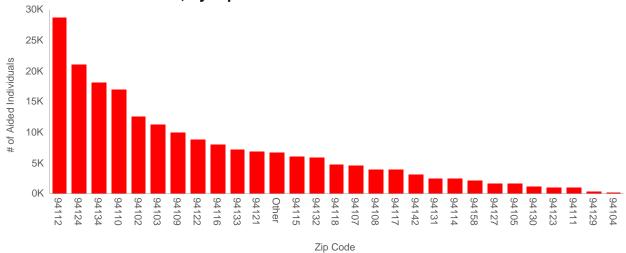

# Total Aided Individuals, by Zip Code

| Zip Code    | San Francisco Neighborhood            | # of Aided Individuals |
|-------------|---------------------------------------|------------------------|
| 94112       | Ingleside/Excelsior                   | 28,512                 |
| 94124       | Bayview/Hunters Point                 | 20,956                 |
| 94134       | Visitacion Valley                     | 18,076                 |
| 94110       | Mission District/Bernal Heights       | 16,837                 |
| 94102       | Hayes Valley/Civic Center/Tenderloin  | 12,561                 |
| 94103       | South of Market                       | 11,143                 |
| 94109       | Polk/Russian Hill/Nob Hill            | 9,879                  |
| 94122       | Sunset                                | 8,722                  |
| 94116       | Sunset/Parkside/Forest Hill           | 7,887                  |
| 94133       | North Beach                           | 7,179                  |
| 94121       | Outer Richmond                        | 6,840                  |
| Other       | Other                                 | 6,600                  |
| 94115       | Western Addition/Japantown            | 6,037                  |
| 94132       | Lake Merced/Lakeside                  | 5,794                  |
| 94118       | Inner Richmond                        | 4,645                  |
| 94107       | Potrero Hill/SOMA                     | 4,589                  |
| 94108       | Chinatown                             | 3,930                  |
| 94117       | Haight-Ashbury                        | 3,833                  |
| 94142       | General Delivery                      | 3,101                  |
| 94131       | Twin Peaks/Glen Park                  | 2,443                  |
| 94114       | Castro/Noe Valley                     | 2,365                  |
| 94158       | Mission Bay                           | 2,029                  |
| 94127       | St. Francis Wood/Miraloma/West Portal | 1,621                  |
| 94105       | Rincon Hill                           | 1,583                  |
| 94130       | Treasure Island                       | 1,090                  |
| 94123       | Marina/Cow Hollow                     | 959                    |
| 94111       | Embarcadero                           | 941                    |
| 94129       | Presidio                              | 306                    |
| 94104       | Financial District                    | 170                    |
| Grand Total |                                       | 200,628                |