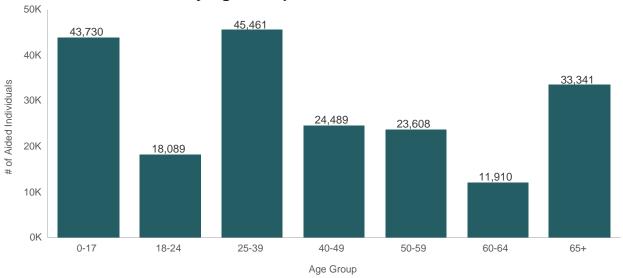

## **Total Aided Individuals, by Gender**

Program: Medi-Cal (Does not include SSI-linked Medi-Cal)

Data Source: CalWIN System as of Mar-2022